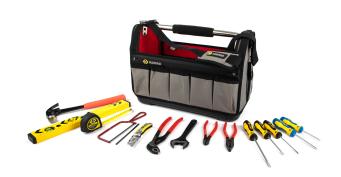

## **Product Specification PDF**

| Date              | Correct as of 10th Feb 2022 |  |  |
|-------------------|-----------------------------|--|--|
| Brand             | C.K                         |  |  |
| Product           | T5971                       |  |  |
| Description       | Complete Tool Kit           |  |  |
| Barcode           | 5013969247718               |  |  |
| Commodity code    | 8206000000                  |  |  |
| Country of origin | TW                          |  |  |

Features & Benefits

~Professional Quality Tools for Everyday Tasks~

| Product Weights and Measures |              |                             |                     |                   |  |
|------------------------------|--------------|-----------------------------|---------------------|-------------------|--|
|                              | Product only | Product & primary packaging | Secondary packaging | Transit packaging |  |
| Item Quantity                | 1            | 1                           | -                   | -                 |  |
| Width mm                     | 520          | -                           | -                   | -                 |  |
| Depth mm                     | 280          | -                           | -                   | -                 |  |
| Height mm                    | 350          | -                           | -                   | -                 |  |
| Weight                       | 5400         | 5550                        | -                   | -                 |  |
| Packaging Information        | Card use     | -                           | -                   | -                 |  |
|                              | Card gms     | -                           | -                   | -                 |  |
|                              | Plastic use  | -                           | -                   | -                 |  |
|                              | Plastic gms  | -                           | -                   | -                 |  |
|                              | Metal use    | -                           | -                   | -                 |  |
|                              | Metal gms    | -                           | -                   | -                 |  |
|                              | Timber use   | -                           | -                   | -                 |  |
|                              | Timber gms   | -                           | -                   | -                 |  |