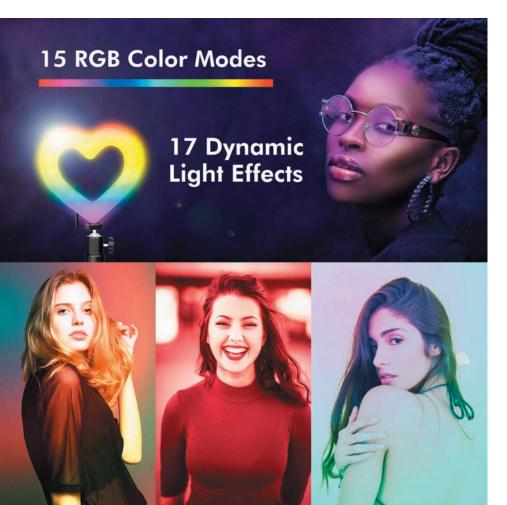

# LogiLink

Heart-Shaped LED Ring Light with Tripod

Art. No.: **AA0155** 

SHOW YOUR COLORS

The Heart-shaped LED Ring Light has the ability to change between 15 colors and has unique moods with the 17 dynamic light effects. Great for creating the perfect vibe with your favorite colors.

#### **Level Up Your Live Streaming**

Design your own personalized photos or videos on social media by switching between 15 RGB color modes and 17 dynamic light effects. It's easy to create the best lighting environments.