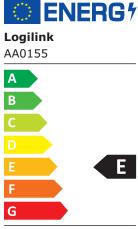

15 RGB Color Modes

Adjustable Brightness

17 Dynamic Light Effects

USB Powered

3 Color Temperatures

Rotation

#### **Create Your Best Selfie**

The LED ring light is perfect for capturing flattering light. Lighting controls allows you to dim the brightness of the light and change the color temperature easily. It turns a dim room into a professional-looking environment with little effort.

#### **Level Up Your Live Streaming**

Design your own personalized photos or videos on social media by switching between 15 RGB color modes and 17 dynamic light effects. It's easy to create the best lighting environments.