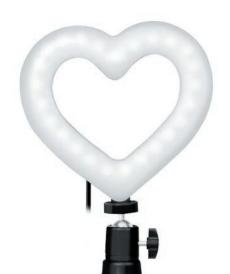

# **Package Contents:**

- » 1x Heart-Shaped LED Ring Light
- » 1x Metal Ballhead
- » 1x Tripod
- » 1x User Manual