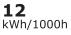

# LogiLink

Heart-Shaped LED Ring Light with Tripod

Art. No.: **AA0155** 

SHOW YOUR COLORS

The Heart-shaped LED Ring Light has the ability to change between 15 colors and has unique moods with the 17 dynamic light effects. Great for creating the perfect vibe with your favorite colors.

# **Package Contents:**

- » 1x Heart-Shaped LED Ring Light
- » 1x Metal Ballhead
- » 1x Tripod
- » 1x User Manual