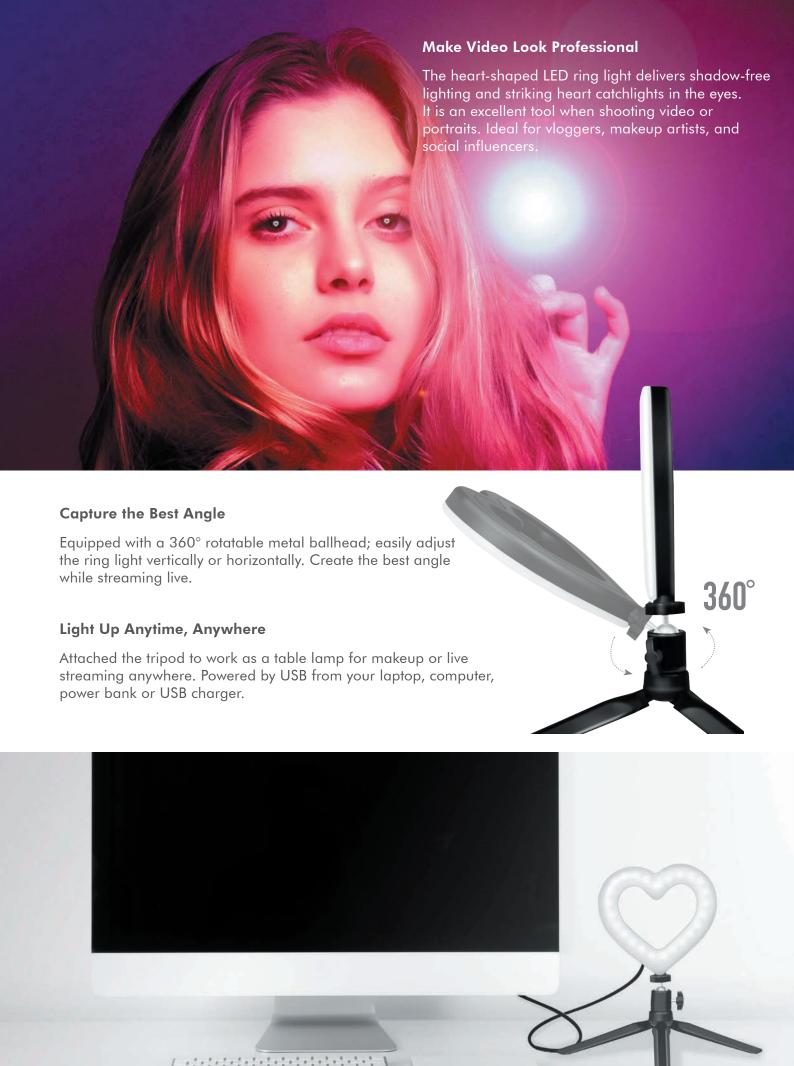

# LogiLink

Heart-Shaped LED Ring Light with Tripod

Art. No.: **AA0155** 

SHOW YOUR COLORS

The Heart-shaped LED Ring Light has the ability to change between 15 colors and has unique moods with the 17 dynamic light effects. Great for creating the perfect vibe with your favorite colors.

#### **Create Your Best Selfie**

The LED ring light is perfect for capturing flattering light. Lighting controls allows you to dim the brightness of the light and change the color temperature easily. It turns a dim room into a professional-looking environment with little effort.

#### **Level Up Your Live Streaming**

Design your own personalized photos or videos on social media by switching between 15 RGB color modes and 17 dynamic light effects. It's easy to create the best lighting environments.