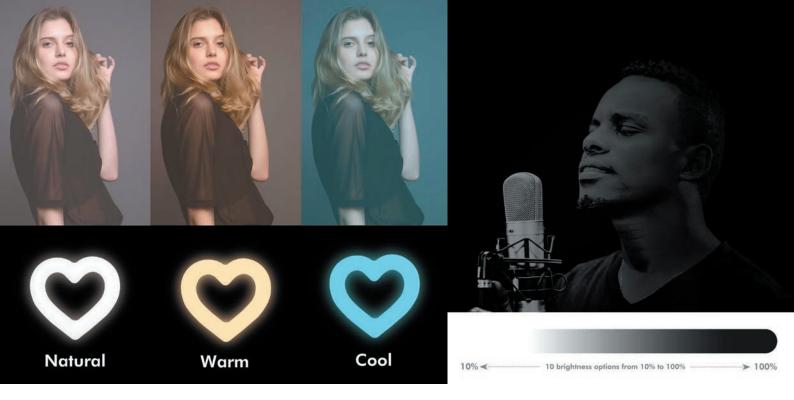

#### **Create Your Best Selfie**

The LED ring light is perfect for capturing flattering light. Lighting controls allows you to dim the brightness of the light and change the color temperature easily. It turns a dim room into a professional-looking environment with little effort.

# **Specifications:**

| <u>'</u>                      |                                                                             |
|-------------------------------|-----------------------------------------------------------------------------|
| USB Input                     | DC 5 V/2 A 10 W max.                                                        |
| LED Type                      | SMD LED                                                                     |
| LED Quantity                  | 9 W/96 PCS                                                                  |
| Energy Usage Consumption      | 7 kwh/1000 h                                                                |
| EEK (Energy Efficiency Class) | E                                                                           |
| Total Lumen                   | 1500 lm                                                                     |
| Correlated Colour Temperature | 3200 K/4500 K/6500 K                                                        |
| CRI (Color Rendering Index)   | 80,2 Ra                                                                     |
| Flicker Metric                | 0,01 W                                                                      |
| Stroboscopic Effect Metric    | 0,009 W                                                                     |
| Power Usage                   | 7 W                                                                         |
| Standby Power                 | 0,001 W                                                                     |
| Lifetime                      | 3000 hours                                                                  |
| In-line Controls              | Yes, color mode, brightness, light effect, temperature modes, On/Off switch |
| Dimmable                      | 15 RGB color mode                                                           |
| 3 Color Temperature Modes     | Natural, Warm, Cool                                                         |
| Light Effects                 | 17 Dynamic                                                                  |
| Power By                      | USB powered                                                                 |
| Operating Temperature         | -15–35 °C                                                                   |
| Operating Humidity            | 10–95% RH (no condensation)                                                 |
| Storage Temperature           | 20–30 °C                                                                    |
| Storage Humidity              | 10–50% RH (no condensation)                                                 |
| Material                      | ABS                                                                         |
| Dimensions                    | 38,5x15,8x3 cm (tripod included)                                            |
| Weight                        | 0,295 kg (tripod included)                                                  |
| Cable Length                  | 1,98 m                                                                      |
| With Tripod                   | Yes                                                                         |
|                               |                                                                             |