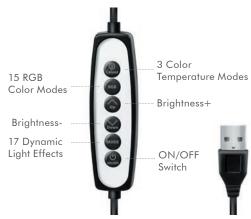

15 RGB Color Modes

Adjustable Brightness

17 Dynamic Light Effects

USB Powered

3 Color Temperatures

Rotation

# **Specifications:**

| <u>'</u>                      |                                                                             |
|-------------------------------|-----------------------------------------------------------------------------|
| USB Input                     | DC 5 V/2 A 10 W max.                                                        |
| LED Type                      | SMD LED                                                                     |
| LED Quantity                  | 9 W/96 PCS                                                                  |
| Energy Usage Consumption      | 7 kwh/1000 h                                                                |
| EEK (Energy Efficiency Class) | E                                                                           |
| Total Lumen                   | 1500 lm                                                                     |
| Correlated Colour Temperature | 3200 K/4500 K/6500 K                                                        |
| CRI (Color Rendering Index)   | 80,2 Ra                                                                     |
| Flicker Metric                | 0,01 W                                                                      |
| Stroboscopic Effect Metric    | 0,009 W                                                                     |
| Power Usage                   | 7 W                                                                         |
| Standby Power                 | 0,001 W                                                                     |
| Lifetime                      | 3000 hours                                                                  |
| In-line Controls              | Yes, color mode, brightness, light effect, temperature modes, On/Off switch |
| Dimmable                      | 15 RGB color mode                                                           |
| 3 Color Temperature Modes     | Natural, Warm, Cool                                                         |
| Light Effects                 | 17 Dynamic                                                                  |
| Power By                      | USB powered                                                                 |
| Operating Temperature         | -15–35 °C                                                                   |
| Operating Humidity            | 10–95% RH (no condensation)                                                 |
| Storage Temperature           | 20–30 °C                                                                    |
| Storage Humidity              | 10–50% RH (no condensation)                                                 |
| Material                      | ABS                                                                         |
| Dimensions                    | 38,5x15,8x3 cm (tripod included)                                            |
| Weight                        | 0,295 kg (tripod included)                                                  |
| Cable Length                  | 1,98 m                                                                      |
| With Tripod                   | Yes                                                                         |
|                               |                                                                             |