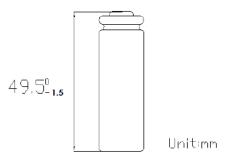

Dimension (mm)

Nominal Dimension(cell) :  $\phi$ = 14.5 ( -0.7 mm)

with sleeve : H= 49.5 ( -1.5 mm)

Capacity: 1400mAh (Charge 140 mAx16h ;Discharge 280mA to 1.0 V;at 20°C)

Operating temperature: Standard Charging 0°C to 40°C