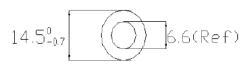

Dimension (mm)

Nominal Dimension(cell) :  $\phi$ = 14.5 ( -0.7 mm)

with sleeve : H= 49.5 ( -1.5 mm)

Capacity: 1400mAh (Charge 140 mAx16h ;Discharge 280mA to 1.0 V;at 20°C)

Operating temperature: Standard Charging 0°C to 40°C