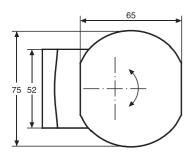

- Compact housing
- Simple mounting with fastening angle, receiver is rotatable
- Connection wire specifications: 2-wire, no shield, variable core cross-section
- Max. length of wire between receiver and time switch 200 m