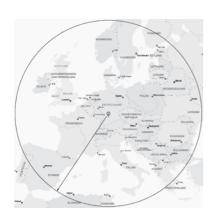

|
| Type of connection                            | Power supply and DCF protocol via 2-wire-connection. Accessory for hugomüller time switches and master clocks. [Special model: FU 21.00 pro with 3-wire-connection for alternative applications / external power-supply required / technical details and further information on request] |



| Order number   | Version                                   |
|----------------|-------------------------------------------|
| FU 20.00 pro   | for wall mounting (receiver is rotatable) |
| Unusing colour |                                           |



Range of the signal approx. 1500 km