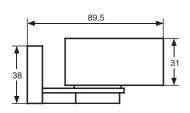

- Compact housing
- Simple mounting with fastening angle, receiver is rotatable
- Connection wire specifications: 2-wire, no shield, variable core cross-section
- Max. length of wire between receiver and time switch 200 m

## Radio receivers DCF-Time FU 20.00 pro

for wall mounting