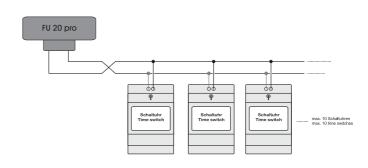

- Up to 10 time switches can be connected to one radio receiver (FU xx.00 pro)
- DCF 77 radio link with FU 20.00 pro
- Time and date are automatically transfered to the clock
- Fully automatic summertime (European standard)
- Operation indicator: flashing LED on receiving

- Compact housing
- Simple mounting with fastening angle, receiver is rotatable
- Connection wire specifications: 2-wire, no shield, variable core cross-section
- Max. length of wire between receiver and time switch 200 m