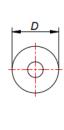

Measuring equipment shall be with a minimum accuracy of ±0.05mm.

尺寸及形状(单体)/Measurement & Dimensions(cell) 如图所示/ to see the drawing:

| D  | 9.8-10.5mm  |
|----|-------------|
| Н  | 43.0-44.5mm |
| D1 | 3.7±0.2mm   |
| H1 | 1.7±0.3mm   |