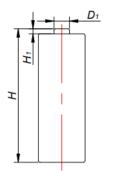

Measuring equipment shall be with a minimum accuracy of ±0.05mm.

尺寸及形状(单体)/Measurement & Dimensions(cell) 如图所示/ to see the drawing:

| D  | 9.8-10.5mm  |
|----|-------------|
| Н  | 43.0-44.5mm |
| D1 | 3.7±0.2mm   |
| H1 | 1.7±0.3mm   |