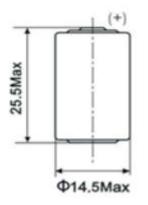

## **VOLTCRAFT** DATASHEET

Item No.: 2542821 Type designation: ER14250AX Size: 1/2AA Chemical system: Li/SOCl2 Nominal voltage: 3.6 V Max weight: 10g Max dimension: 14.5mm×25.5mm Measuring equipment shall be with a minimum accuracy of ±0.05mm

## Cell Dimension: mm

Nominal Capacity: 1200 mAh Operating temperature:  $-55 \degree C \sim +85 \degree C$ Recommended temperature:  $+10\degree C \sim +25\degree C$ Recommend storage temperature:  $\leq 30\degree C$ Shelf lifetime:  $\geq 10$  Years