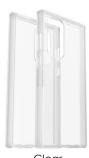

**Retail Carton Dimensions:** 7.75 x 4.25 x 0.70-in | 19.68 x 10.79 x 1.78-cm

Black Crystal 77-86618 (Retail) 840104297766 77-86645 (ProPack) 840104298039

Clear 77-86616 (Retail) 840104297742 77-86644 (ProPack) 840104298022