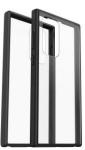

**Retail Carton Dimensions:** 7.75 x 4.25 x 0.70-in | 19.68 x 10.79 x 1.78-cm

Black Crystal 77-86618 (Retail) 840104297766 77-86645 (ProPack) 840104298039

Clear 77-86616 (Retail) 840104297742 77-86644 (ProPack) 840104298022