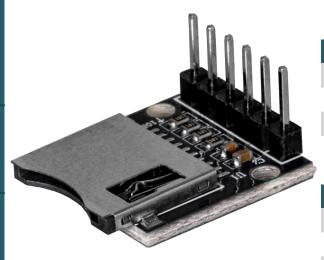

## **MICRO-SD BREAKOUT BOARD**

Micro-SD SPI Module

| MAIN FEATURES   |                         |
|-----------------|-------------------------|
| Model           | Micro-SD breakout board |
| Dimensions      | 18 x 21 x 12 mm         |
| Weight          | 2 g                     |
| Items delivered | Micro-SD breakout board |

EAN 4250236822860

Customs Tariff No. 84733080

This Micro-SD breakout board allows you to read and write SD cards via the SPI interface of your microcontroller.

The small design makes it easy to integrate the module into existing projects.