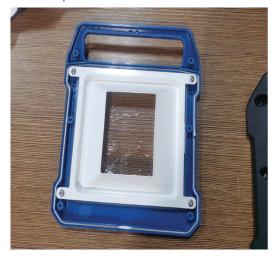

#### Step 1

Remove 6pcs screws from the housing cover.

Step 2
Remove the front panel.

Step 3
Desolder the cables and light source board.

Step 4
Remove 4pcs screws from the light source board.

Step 5
Remove light source.