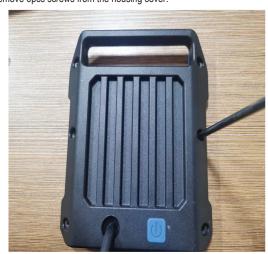

#### Step 1

Remove 6pcs screws from the housing cover.

Step 2
Remove the front panel.

Step 3
Desolder the cables and light source board.

Step 4
Remove 4pcs screws from the light source board.

Step 5
Remove light source.