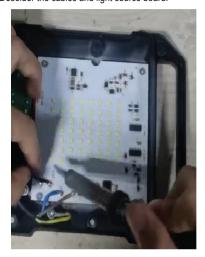

#### Step 1

Remove 6pcs screws from the housing cover.

Step 2
Remove the front panel.

Step 3
Desolder the cables and light source board.

Step 4
Remove 4pcs screws from the light source board.

Step 5
Remove light source.