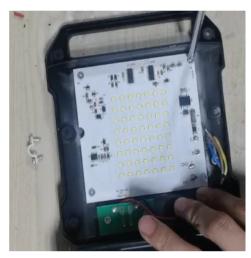

#### Step 1

Remove 6pcs screws from the housing cover.

Step 2
Remove the front panel.

Step 3
Desolder the cables and light source board.

Step 4
Remove 4pcs screws from the light source board.

Step 5
Remove light source.