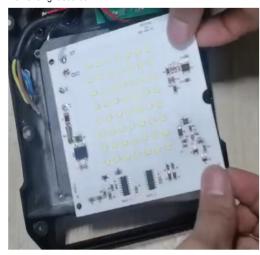

#### Step 1

Remove 6pcs screws from the housing cover.

Step 2
Remove the front panel.

Step 3
Desolder the cables and light source board.

Step 4
Remove 4pcs screws from the light source board.

Step 5
Remove light source.