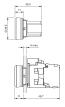

review is based on a sample product. This can differ from your current configuration.

#### Mounting

Design raised
Mounting cut-out Ø 22.5 mm

#### **Front**

Front shape round
Front dimension Ø 29.45 mm
Front ring material Plastic
Front ring colour black

#### Other Attributes

Weight 0.013 kg

#### Operating-/Indication part

Lens optics opaque Lens material Plastic Lens colour blue

Lens profile flat / level with front ring

6

#### **IP-Rating**

Front protection IP66, IP67, IP69K

#### **Actuator**

Switching action Momentary Housing material Plastic

#### Switching element

max. number of switching

elements

#### **Function**

Pushbutton

e a o

# EAO – Your Expert Partner for **Human Machine Interfaces**

### 45-2131.1160.000 - Pushbutton actuator, Momentary

#### **Dimensions**



#### **Mounting cut-outs**



#### Wiring diagram



#### Legend

Switching action: B = Momentary