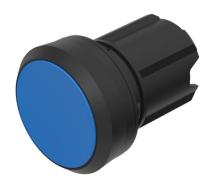

### 45-2131.1160.000 - Pushbutton actuator, Momentary

#### Mounting

Design raised
Mounting cut-out Ø 22.5 mm

#### **Front**

Front shape round
Front dimension Ø 29.45 mm
Front ring material Plastic
Front ring colour black

#### Operating-/Indication part

Lens optics opaque Lens material Plastic Lens colour blue

Lens profile flat / level with front ring

6