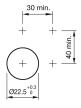

oduct. This can differ from your current configuration.

#### Mounting

Design raised
Mounting cut-out Ø 22.5 mm

#### **Front**

Front shape round
Front dimension Ø 29.45 mm
Front ring material Plastic
Front ring colour black

#### Other Attributes

Weight 0.013 kg

#### Operating-/Indication part

Lens optics opaque Lens material Plastic Lens colour blue

Lens profile flat / level with front ring

6

#### **IP-Rating**

Front protection IP66, IP67, IP69K

#### **Actuator**

Switching action Momentary Housing material Plastic

#### Switching element

max. number of switching

elements

#### **Function**

Pushbutton

e a o

# EAO – Your Expert Partner for **Human Machine Interfaces**

### 45-2131.1160.000 - Pushbutton actuator, Momentary

#### **Dimensions**



#### **Mounting cut-outs**



#### Wiring diagram



#### Legend

Switching action: B = Momentary