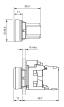

} & \text{raised} \\ \text{Mounting cut-out} & \text{ù} \varnothing \text{ 22.5 mm} \end{array}$ 

#### **Front**

Front shape round
Front dimension Ø 29.45 mm
Front ring material Plastic
Front ring colour black

#### Other Attributes

Weight 0.011 kg

#### Operating-/Indication part

Lens optics transparent
Lens material Plastic

Lens colour white transparent
Lens profile flat / level with front ring

#### **IP-Rating**

Front protection IP66, IP67, IP69K

#### **Actuator**

Switching action Momentary Housing material Plastic

#### **Switching element**

max. number of switching 6

elements

#### **Function**

Illuminated pushbutton

e a o

# EAO – Your Expert Partner for **Human Machine Interfaces**

### 45-2231.11N0.000 - Illuminated pushbutton actuator, Momentary

#### **Dimensions**



#### **Mounting cut-outs**



#### Legend

Switching action: B = Momentary

eao