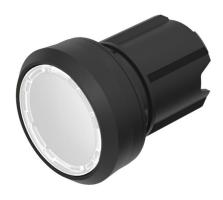

## 45-2231.11N0.000 - Illuminated pushbutton actuator, Momentary

Attention: The preview is based on a sample product. This can differ from your current configuration.

#### **Front**

Front shape round
Front dimension Ø 29.45 mm
Front ring material Plastic
Front ring colour black

#### Operating-/Indication part

Lens optics transparent
Lens material Plastic

Lens colour white transparent
Lens profile flat / level with front ring

#### **IP-Rating**

Front protection IP66, IP67, IP69K

#### **Function**

Illuminated pushbutton

e a o