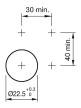

#### Mounting

 $\begin{array}{ll} \text{Design} & \text{raised} \\ \text{Mounting cut-out} & \text{ù} \varnothing \text{ 22.5 mm} \end{array}$ 

#### **Mounting cut-outs**