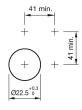

#### **Mounting cut-outs**

#### Mounting

Design raised
Mounting cut-out Ø 22.5 mm