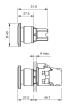

is based on a sample product. This can differ from your current configuration.

#### Mounting

Design raised
Mounting cut-out Ø 22.5 mm

#### **Front**

Front shape round
Front dimension Ø 40 mm
Front ring material Plastic
Front ring colour black

#### **Other Attributes**

Weight 0.020 kg

#### Operating-/Indication part

Lens optics opaque
Lens material Plastic
Lens colour red
Lens profile Mushroom

#### **IP-Rating**

Front protection IP66, IP67, IP69K

#### **Actuator**

Switching action Maintained Housing material Plastic

#### Switching element

max. number of switching 6

elements

#### **Function**

Mushroom-head pushbutton

eao 🔳

# EAO – Your Expert Partner for **Human Machine Interfaces**

### 45-2530.1920.000 - Mushroom-head pushbutton actuator, Maintain

#### **Dimensions**



#### **Mounting cut-outs**



#### Wiring diagram



#### Legend

Switching action: C = Maintained