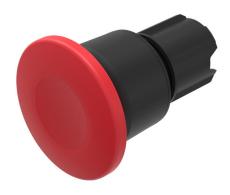

### 45-2530.1920.000 - Mushroom-head pushbutton actuator, Maintain

## 45-2530.1920.000 - Mushroom-head pushbutton actuator, Maintain

Attention: The preview is based on a sample product. This can differ from your current configuration.

#### **Front**

Front shape round
Front dimension Ø 40 mm
Front ring material Plastic
Front ring colour black

#### Operating-/Indication part

Lens optics opaque
Lens material Plastic
Lens colour red
Lens profile Mushroom

#### **Function**

Mushroom-head pushbutton

eao 🔳