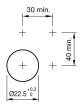

### Mounting

 $\begin{array}{ll} \text{Design} & \text{raised} \\ \text{Mounting cut-out} & \varnothing \ 22.5 \ \text{mm} \end{array}$ 

## **Mounting cut-outs**