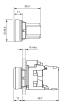

t configuration.

### Mounting

 $\begin{array}{ll} \text{Design} & \text{raised} \\ \text{Mounting cut-out} & \varnothing \ 22.5 \ \text{mm} \end{array}$ 

#### **Front**

Front shape round
Front dimension Ø 29.45 mm
Front ring material Plastic
Front ring colour black

#### Other Attributes

Weight 0.013 kg

# Operating-/Indication part

Lens optics opaque Lens material Plastic Lens colour green

Lens profile flat / level with front ring

6

#### **IP-Rating**

Front protection IP66, IP67, IP69K

## **Actuator**

Switching action Momentary Housing material Plastic

# Switching element

max. number of switching

elements

### **Function**

Pushbutton

e a o

# EAO – Your Expert Partner for **Human Machine Interfaces**

# 45-2131.1150.000 - Pushbutton actuator, Momentary

# **Dimensions**



## **Mounting cut-outs**



# Wiring diagram



# Legend

Switching action: B = Momentary