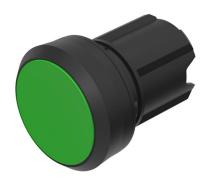

# 45-2131.1150.000 - Pushbutton actuator, Momentary

#### **Front**

Front shape round
Front dimension Ø 29.45 mm
Front ring material Plastic
Front ring colour black

# Operating-/Indication part

Lens optics opaque Lens material Plastic Lens colour green

Lens profile flat / level with front ring

6