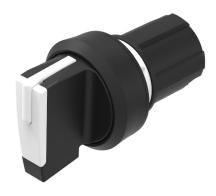

### 45-2819.1C90.003 - Selector switch actuator 3 positions, short lever

## 45-2819.1C90.003 - Selector switch actuator 3 positions, short lever

Attention: The preview is based on a sample product. This can differ from your current configuration.

#### Front

Front shape round
Front dimension Ø 29.45 mm
Front ring material Plastic
Front ring colour black

#### Actuator

Switching action Maintained - Rest - Maintained

Housing material Plastic

#### **Function**

Selector switch

eao 🔳