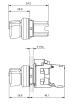

45-2819.1C90.003 - Selector switch actuator 3 positions, short lever



Attention: The preview is based on a sample product. This can differ from your current configuration.

#### Mounting

#### Front

Front shape round
Front dimension Ø 29.45 mm
Front ring material Plastic
Front ring colour black

#### Other Attributes

Weight 0.022 kg

#### Operating-/Indication part

#### **IP-Rating**

Front protection IP66, IP67, IP69K

#### Actuator

Switching action Maintained - Rest - Maintained

Housing material Plastic

#### Switching element

Rotary positions 3 max. number of switching 6

elements

#### **Function**

Selector switch

eao 🔳

# EAO – Your Expert Partner for **Human Machine Interfaces**

### 45-2819.1C90.003 - Selector switch actuator 3 positions, short lever

#### **Dimensions**



#### **Mounting cut-outs**



#### Wiring diagram



#### **Switching positions**



#### **Additional information**

External diameter of the short lever 32.3 mm

#### Legend

Switching action: A = Rest, B = Momentary