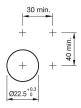

itch actuator 3 positions, short lever



Attention: The preview is based on a sample product. This can differ from your current configuration.

#### Mounting

#### Front

Front shape round
Front dimension Ø 29.45 mm
Front ring material Plastic
Front ring colour black

#### Other Attributes

Weight 0.022 kg

#### Operating-/Indication part

#### **IP-Rating**

Front protection IP66, IP67, IP69K

#### Actuator

Switching action Maintained - Rest - Maintained

Housing material Plastic

#### Switching element

Rotary positions 3 max. number of switching 6

elements

#### **Function**

Selector switch

eao 🔳

# EAO – Your Expert Partner for **Human Machine Interfaces**

### 45-2819.1C90.003 - Selector switch actuator 3 positions, short lever

#### **Dimensions**



#### **Mounting cut-outs**



#### Wiring diagram



#### **Switching positions**



#### **Additional information**

External diameter of the short lever 32.3 mm

#### Legend

Switching action: A = Rest, B = Momentary