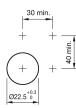

: The preview is based on a sample product. This can differ from your current configuration.

### Mounting

Mounting cut-out Design

#### Front Front shape

Front dimension Front ring material Front ring colour

Other Attributes Weight

## Operating-/Indication part

Lever material Lever colour Switching angle

IP-Rating Front protection

Actuator Switching action Housing material

Rest - Maintained Plastic

IP66, IP67, IP69K

Ø 22.5 mm

Ø 29.45 mm

raised

round

Plastic

0.022 kg

Plastic

white C = 90°

2

6

black

#### Switching element

Rotary positions max. number of switching elements

Function

Selector switch



# EAO – Your Expert Partner for Human Machine Interfaces

# 45-2828.1C90.001 - Selector switch actuator 2 positions, short lever

### Dimensions



## Mounting cut-outs



### Wiring diagram



Switching positions





Additional information External diameter of the short lever 32.3 mm

**Legend** Switching action: A = Rest, C = Maintained