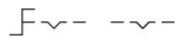

### Wiring diagram

Switching positions

Additional information External diameter of the short lever 32.3 mm

**Legend** Switching action: A = Rest, C = Maintained