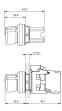

short lever



Attention: The preview is based on a sample product. This can differ from your current configuration.

### Mounting

Mounting cut-out Design

#### Front Front shape

Front dimension Front ring material Front ring colour

Other Attributes Weight

## Operating-/Indication part

Lever material Lever colour Switching angle

IP-Rating Front protection

Actuator Switching action Housing material

Rest - Maintained Plastic

IP66, IP67, IP69K

Ø 22.5 mm

Ø 29.45 mm

raised

round

Plastic

0.022 kg

Plastic

white C = 90°

2

6

black

#### Switching element

Rotary positions max. number of switching elements

Function

Selector switch



# EAO – Your Expert Partner for Human Machine Interfaces

# 45-2828.1C90.001 - Selector switch actuator 2 positions, short lever

### Dimensions



## Mounting cut-outs



### Wiring diagram



Switching positions





Additional information External diameter of the short lever 32.3 mm

**Legend** Switching action: A = Rest, C = Maintained