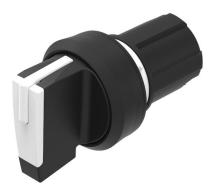

# 45-2828.1C90.001 - Selector switch actuator 2 positions, short lever

## Operating-/Indication part

Lever material Lever colour Switching angle

IP-Rating Front protection

Actuator Switching action Housing material

Rest - Maintained Plastic

IP66, IP67, IP69K

Ø 22.5 mm

Ø 29.45 mm

raised

round

Plastic

0.022 kg

Plastic

white C = 90°

2

6

black

#### Switching element

Rotary positions max. number of switching elements

Function

Selector switch