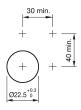

er

# 45-2844.1C90.006 - Selector switch actuator 2 positions, short lever



Attention: The preview is based on a sample product. This can differ from your current configuration.

### Mounting

#### **Front**

Front shape round
Front dimension Ø 29.45 mm
Front ring material Plastic
Front ring colour black

#### Other Attributes

Weight 0.022 kg

# Operating-/Indication part

# **IP-Rating**

Front protection IP66, IP67, IP69K

# Actuator

Switching action Rest - Momentary Housing material Plastic

# Switching element

Rotary positions 2 max. number of switching 6 elements

# **Function**

Selector switch

eao 🔳

# EAO – Your Expert Partner for **Human Machine Interfaces**

# 45-2844.1C90.006 - Selector switch actuator 2 positions, short lever

# **Dimensions**



# **Mounting cut-outs**



# Wiring diagram



# **Switching positions**



# **Additional information**

External diameter of the short lever 32.3 mm

### Legend

Switching action: A = Rest, B = Momentary

eao 🔳