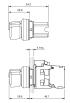

ator 2 positions, short lever

# 45-2844.1C90.006 - Selector switch actuator 2 positions, short lever



Attention: The preview is based on a sample product. This can differ from your current configuration.

### Mounting

#### **Front**

Front shape round
Front dimension Ø 29.45 mm
Front ring material Plastic
Front ring colour black

#### Other Attributes

Weight 0.022 kg

# Operating-/Indication part

# **IP-Rating**

Front protection IP66, IP67, IP69K

# Actuator

Switching action Rest - Momentary Housing material Plastic

# Switching element

Rotary positions 2 max. number of switching 6 elements

# **Function**

Selector switch

eao 🔳

# EAO – Your Expert Partner for **Human Machine Interfaces**

# 45-2844.1C90.006 - Selector switch actuator 2 positions, short lever

# **Dimensions**



# **Mounting cut-outs**



# Wiring diagram



# **Switching positions**



# **Additional information**

External diameter of the short lever 32.3 mm

### Legend

Switching action: A = Rest, B = Momentary

eao 🔳