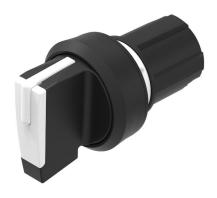

# 45-2844.1C90.006 - Selector switch actuator 2 positions, short lever

# 45-2844.1C90.006 - Selector switch actuator 2 positions, short lever

Attention: The preview is based on a sample product. This can differ from your current configuration.

#### **Front**

Front shape round
Front dimension Ø 29.45 mm
Front ring material Plastic
Front ring colour black

# **Function**

Selector switch

eao 🔳