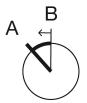

# **Switching positions**

### Legend

Switching action: A = Rest, B = Momentary

eao 🔳