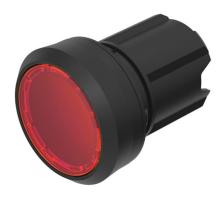

## 45-2231.11E0.000 - Illuminated pushbutton actuator, Momentary

Attention: The preview is based on a sample product. This can differ from your current configuration.

#### **Front**

Front shape round
Front dimension Ø 29.45 mm
Front ring material Plastic
Front ring colour black

#### Operating-/Indication part

Lens optics transparent
Lens material Plastic
Lens colour red transparent

Lens profile flat / level with front ring

#### **Function**

Illuminated pushbutton

eao 🔳