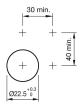

#### Mounting

 $\begin{array}{ll} \text{Design} & \text{raised} \\ \text{Mounting cut-out} & \text{ù} \varnothing \ 22.5 \ \text{mm} \end{array}$ 

#### **Mounting cut-outs**