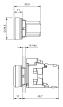

ign} & \text{raised} \\ \text{Mounting cut-out} & \text{ù} \varnothing \ 22.5 \ \text{mm} \end{array}$ 

#### **Front**

Front shape round
Front dimension Ø 29.45 mm
Front ring material Plastic
Front ring colour black

#### Other Attributes

Weight 0.011 kg

#### Operating-/Indication part

Lens optics transparent
Lens material Plastic
Lens colour red transparent

Lens profile flat / level with front ring

#### **IP-Rating**

Front protection IP66, IP67, IP69K

#### **Actuator**

Switching action Momentary Housing material Plastic

#### Switching element

max. number of switching 6

elements

#### **Function**

Illuminated pushbutton

eao 🔳

# EAO – Your Expert Partner for **Human Machine Interfaces**

### 45-2231.11E0.000 - Illuminated pushbutton actuator, Momentary

#### **Dimensions**



#### **Mounting cut-outs**



#### Legend

Switching action: B = Momentary

eao

Stand: 13.03.2017