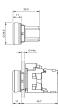

Attention: The preview is based on a sample product. This can differ from your current configuration.

#### Mounting

Design Mounting cut-out

Front Shape

Front dimension Front ring material Front ring colour

Other Attributes Weight

#### **Operating-/Indication part**

Lens optics Lens material Lens colour Lens profile

IP-Rating Front protection

Actuator Switching action Housing material

Switching element max. number of switching elements

Function Illuminated pushbutton raised ùØ 22.5 mm

round Ø 29.45 mm Plastic black

0.011 kg

transparent Plastic yellow transparent flat / level with front ring

IP66, IP67, IP69K

Momentary Plastic

6



# EAO – Your Expert Partner for **Human Machine Interfaces**

## 45-2231.11G0.000 - Illuminated pushbutton actuator, Momentary

#### Dimensions



#### Mounting cut-outs



**Legend** Switching action: B = Momentary