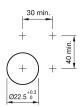

based on a sample product. This can differ from your current configuration.

#### Mounting

Design Mounting cut-out

Front Shape

Front dimension Front ring material Front ring colour

Other Attributes Weight

#### **Operating-/Indication part**

Lens optics Lens material Lens colour Lens profile

IP-Rating Front protection

Actuator Switching action Housing material

Switching element max. number of switching elements

Function Illuminated pushbutton raised ùØ 22.5 mm

round Ø 29.45 mm Plastic black

0.011 kg

transparent Plastic yellow transparent flat / level with front ring

IP66, IP67, IP69K

Momentary Plastic

6



# EAO – Your Expert Partner for **Human Machine Interfaces**

## 45-2231.11G0.000 - Illuminated pushbutton actuator, Momentary

#### Dimensions



#### Mounting cut-outs



**Legend** Switching action: B = Momentary