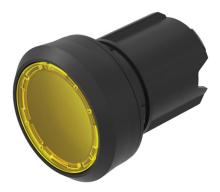

Function Illuminated pushbutton raised ùØ 22.5 mm

round Ø 29.45 mm Plastic black

0.011 kg

transparent Plastic yellow transparent flat / level with front ring

IP66, IP67, IP69K

Momentary Plastic

6