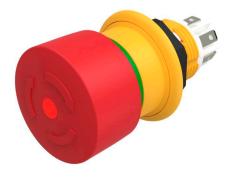

# 61-6451.4257 - Emergency stop switch compact - Actuator

Attention: The preview is based on a sample product. This can differ from your current configuration.

Function

Emergency stop switch

raised round IP66, IP67, IP69K Ø 16 mm 2 NC Ø 27 mm Ø 27 mm IK06 (cover D40) Red LED with polarity reversal protection illuminated IP67 front side, according to EN IEC 60529/A1:2010-04 Red illuminative Plastic mushroom-head 4.2 mm 6 - 32 V DC Maintained Plug-in terminal 0.02 kg