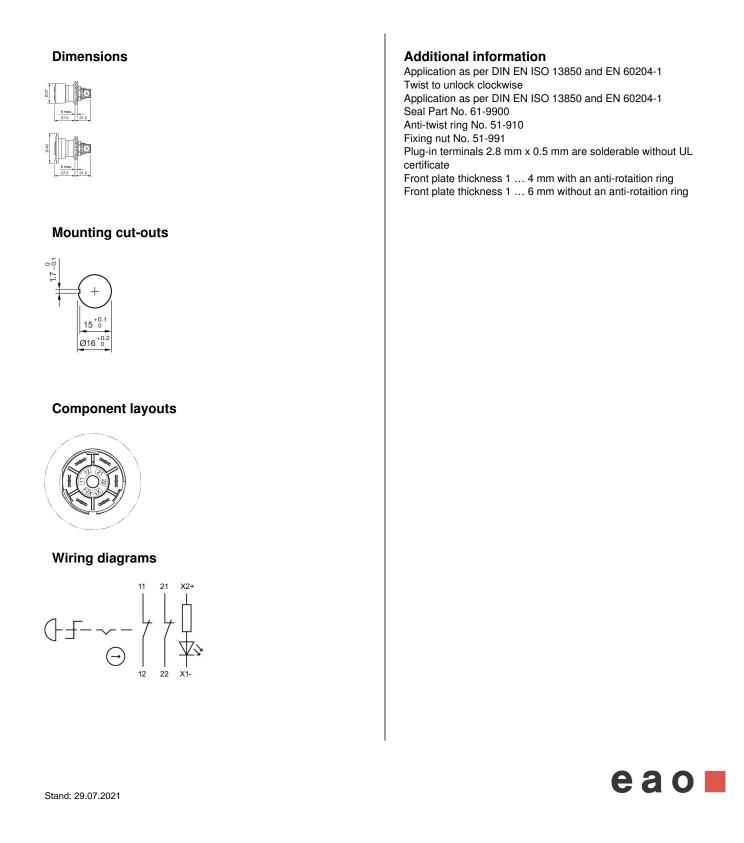

#### Attribute

Design Front form IP front protection Mounting cut-out Contacts Dimension Front dimension IK Protection Illumination colour Kind of illlumination

Type of illumination IP Protection

Lens colour Lens illumination Lens material Lens shape Operating Travel Operating voltage Switching action Terminal Weight

Function

Emergency stop switch

raised round IP66, IP67, IP69K Ø 16 mm 2 NC Ø 27 mm Ø 27 mm IK06 (cover D40) Red LED with polarity reversal protection illuminated IP67 front side, according to EN IEC 60529/A1:2010-04 Red illuminative Plastic mushroom-head 4.2 mm 6 - 32 V DC Maintained Plug-in terminal 0.02 kg