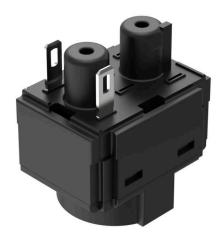

## 61-8745.17 - Switching element

### 61-8745.17 - Switching element

Attention: The preview is based on a sample product. This can differ from your current configuration.

#### **Attribute**

Contacts 1 NC
Contact material Silver
IP Protection IP40
Operating Travel 10 mm

Operating Voltage/Current Switching current

Switching system Slow-make switching element

Switching voltage 250 V Switching voltage kind of AC/DC

Terminal Plug-in terminal Weight 0.008 kg

Switching rating 250 V AC/DC @ 5 A

eao 🔳