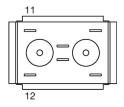

# EAO – Your Expert Partner for **Human Machine Interfaces**

## 61-8745.17 - Switching element

### 61-8745.17 - Switching element



Attention: The preview is based on a sample product. This can differ from your current configuration.

#### **Attribute**

Contacts 1 NC
Contact material Silver
IP Protection IP40
Operating Travel 10 mm

Operating Voltage/Current Switching current

Switching system Slow-make switching element

Switching voltage 250 V Switching voltage kind of AC/DC

Terminal Plug-in terminal Weight 0.008 kg

Switching rating 250 V AC/DC @ 5 A

eao 🔳

# EAO – Your Expert Partner for **Human Machine Interfaces**

# 61-8745.17 - Switching element

## **Component layouts**



### Wiring diagrams



#### **Additional information**

Without lamp terminal Contacts: NC = Normally closed, NO = Normally open