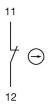

# EAO – Your Expert Partner for **Human Machine Interfaces**

## 61-8745.17 - Switching element

### 61-8745.17 - Switching element



Attention: The preview is based on a sample product. This can differ from your current configuration.

#### **Attribute**

Contacts 1 NC
Contact material Silver
IP Protection IP40
Operating Travel 10 mm

Operating Voltage/Current Switching current

Switching system Slow-make switching element

Switching voltage 250 V Switching voltage kind of AC/DC

Terminal Plug-in terminal Weight 0.008 kg

Switching rating 250 V AC/DC @ 5 A

eao 🔳

# EAO – Your Expert Partner for **Human Machine Interfaces**

# 61-8745.17 - Switching element

## **Component layouts**



### Wiring diagrams



#### **Additional information**

Without lamp terminal Contacts: NC = Normally closed, NO = Normally open