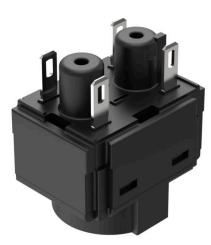

### 61-8755.17 - Switching element

#### 61-8755.17 - Switching element

Attention: The preview is based on a sample product. This can differ from your current configuration.

#### Attribute

Contacts Contact material IP Protection Operating Travel Operating Voltage/Current Switching current Switching system Switching voltage Switching voltage kind of Terminal Weight Switching rating 2 NC Silver IP40 10 mm

5 A Slow-make switching element 250 V AC/DC Plug-in terminal 0.008 kg 250 V AC/DC @ 5 A