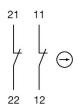

### Wiring diagrams

Additional information Without lamp terminal Contacts: NC = Normally closed, NO = Normally open