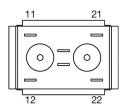

## EAO – Your Expert Partner for Human Machine Interfaces

### 61-8755.17 - Switching element

#### 61-8755.17 - Switching element



Attention: The preview is based on a sample product. This can differ from your current configuration.

#### Attribute

Contacts Contact material IP Protection Operating Travel Operating Voltage/Current Switching current Switching system Switching voltage Switching voltage kind of Terminal Weight Switching rating 2 NC Silver IP40 10 mm

5 A Slow-make switching element 250 V AC/DC Plug-in terminal 0.008 kg 250 V AC/DC @ 5 A



# EAO – Your Expert Partner for Human Machine Interfaces

### 61-8755.17 - Switching element

### **Component layouts**



### Wiring diagrams



Additional information Without lamp terminal Contacts: NC = Normally closed, NO = Normally open