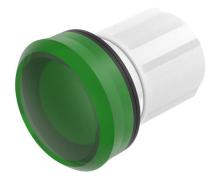

#### 45-2T00.10H0.000 - Indicator actuator

Attention: The preview is based on a sample product. This can differ from your current configuration.

Mounting

Mounting cut-out Ø 22.5 mm Design raised

Front

Front shape round Front dimension Ø 29.45 mm

Other Attributes

Weight 0.001 kg

Operating-/Indication part

Lens cap optical effect transparent Lens cap material Plastic Lens cap colour green flat, illuminative

Lens cap shape

IP66, IP67, IP69K Front protection

**Actuator** 

**IP-Rating** 

Housing material **Plastic** 

Illumination

LED colour green

**Function** 

Indicator

eao 🔳