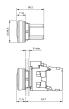

or **Human Machine Interfaces**

### 45-2T00.10H0.000 - Indicator actuator

#### 45-2T00.10H0.000 - Indicator actuator



Attention: The preview is based on a sample product. This can differ from your current configuration.

Mounting

Mounting cut-out Ø 22.5 mm Design raised

Front

Front shape round Front dimension Ø 29.45 mm

Other Attributes

Weight 0.001 kg

Operating-/Indication part

Lens cap optical effect transparent Lens cap material Plastic Lens cap colour green flat, illuminative

Lens cap shape

IP66, IP67, IP69K Front protection

**Actuator** 

**IP-Rating** 

Housing material **Plastic** 

Illumination

LED colour green

**Function** 

Indicator

eao 🔳

# EAO – Your Expert Partner for **Human Machine Interfaces**

## 45-2T00.10H0.000 - Indicator actuator

### **Dimensions**



### **Mounting cut-outs**



e a o