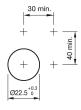

### **Mounting cut-outs**

e a o

#### 45-2T00.10H0.000 - Indicator actuator

Attention: The preview is based on a sample product. This can differ from your current configuration.

Mounting

Mounting cut-out Ø 22.5 mm Design raised

Front

Front shape round Front dimension Ø 29.45 mm