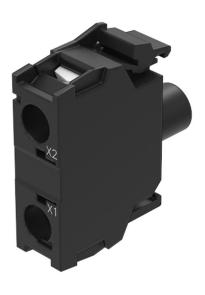

## 45-320.1H16 - Illumination element

#### 45-320.1H16 - Illumination element

Attention: The preview is based on a sample product. This can differ from your current configuration.