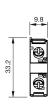

# EAO – Your Expert Partner for **Human Machine Interfaces**

## 45-320.1H16 - Illumination element

#### 45-320.1H16 - Illumination element



Attention: The preview is based on a sample product. This can differ from your current configuration.

#### Other Attributes

Operating voltage 24 V AC/DC Weight 0.009 kg

#### **Connection Method**

Terminal Screw

#### Illumination

LED colour green

#### **Optics**

Lumi. intensity 900...1400 mcd

eao 🔳

Stand: 13.03.2017

# EAO – Your Expert Partner for **Human Machine Interfaces**

## 45-320.1H16 - Illumination element

### **Dimensions**





### Wiring diagram