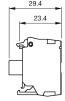

# EAO – Your Expert Partner for **Human Machine Interfaces**

## 45-320.1H16 - Illumination element

#### 45-320.1H16 - Illumination element



Attention: The preview is based on a sample product. This can differ from your current configuration.

#### Other Attributes

Operating voltage 24 V AC/DC Weight 0.009 kg

#### **Connection Method**

Terminal Screw

#### Illumination

LED colour green

#### **Optics**

Lumi. intensity 900...1400 mcd

eao 🔳

Stand: 13.03.2017

# EAO – Your Expert Partner for **Human Machine Interfaces**

## 45-320.1H16 - Illumination element

### **Dimensions**





### Wiring diagram