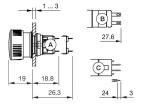

56.025 - Stop switch - Actuator

### 51-256.025 - Stop switch - Actuator



Attention: The preview is based on a sample product. This can differ from your current configuration.

#### **Attribute**

Design raised Front dimension Ø 24,5 mm Front form round IP front protection IP65 Contacts 1 NC / 1 NO Contact material Gold Lens colour Red

non illuminative Lens illumination Lens material Plastic Lens optics opaque mushroom-head Lens shape Switching action Maintained

Switching current 5 A

Switching system Snap-action switching element 250 V

Switching voltage

Terminal Soldering terminal Weight 0.011 kg Switching rating 250 V @ 5 A

## **Function**

Stop switch

eao 🔳

# EAO – Your Expert Partner for **Human Machine Interfaces**

## 51-256.025 - Stop switch - Actuator

### **Dimensions**



## **Mounting cut-outs**



## Wiring diagrams

#### **Additional information**

Marking arrows

Contacts: NC = Normally closed, NO = Normally open

Marking arrows

Contacts: NC = Normally closed, NO = Normally open

Stand: 29.07.2021