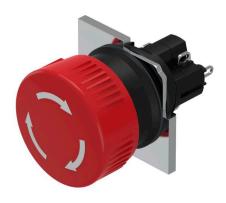

#### **Attribute**

Design raised Front dimension Ø 24,5 mm Front form round IP front protection IP65 Contacts 1 NC / 1 NO Contact material Gold Lens colour Red

non illuminative Lens illumination Lens material Plastic Lens optics opaque mushroom-head Lens shape Switching action Maintained

## **Function**

Stop switch

eao 🔳