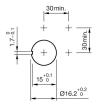

tor

### 51-256.025 - Stop switch - Actuator



Attention: The preview is based on a sample product. This can differ from your current configuration.

#### **Attribute**

Design raised Front dimension Ø 24,5 mm Front form round IP front protection IP65 Contacts 1 NC / 1 NO Contact material Gold Lens colour Red

non illuminative Lens illumination Lens material Plastic Lens optics opaque mushroom-head Lens shape Switching action Maintained

Switching current 5 A

Switching system Snap-action switching element 250 V

Switching voltage

Terminal Soldering terminal Weight 0.011 kg Switching rating 250 V @ 5 A

## **Function**

Stop switch

eao 🔳

# EAO – Your Expert Partner for **Human Machine Interfaces**

## 51-256.025 - Stop switch - Actuator

### **Dimensions**



## **Mounting cut-outs**



## Wiring diagrams

#### **Additional information**

Marking arrows

Contacts: NC = Normally closed, NO = Normally open

Marking arrows

Contacts: NC = Normally closed, NO = Normally open

Stand: 29.07.2021