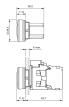

## EAO – Your Expert Partner for **Human Machine Interfaces**

### 45-2T00.10G0.000 - Indicator actuator

#### 45-2T00.10G0.000 - Indicator actuator



Attention: The preview is based on a sample product. This can differ from your current configuration.

Mounting

Front

Front shape round Front dimension Ø 29.45 mm

**Other Attributes** 

Weight 0.001 kg

Operating-/Indication part

Lens cap optical effect transparent
Lens cap material Plastic
Lens cap colour yellow

Lens cap shape flat, illuminative

IP-Rating

Front protection IP66, IP67, IP69K

**Actuator** 

Housing material Plastic

Illumination

LED colour yellow

Function

Indicator

eao 🔳

# EAO – Your Expert Partner for **Human Machine Interfaces**

## 45-2T00.10G0.000 - Indicator actuator

### **Dimensions**



### **Mounting cut-outs**