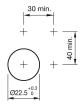

Your Expert Partner for **Human Machine Interfaces**

### 45-2T00.10G0.000 - Indicator actuator

#### 45-2T00.10G0.000 - Indicator actuator



Attention: The preview is based on a sample product. This can differ from your current configuration.

Mounting

Front

Front shape round Front dimension Ø 29.45 mm

**Other Attributes** 

Weight 0.001 kg

Operating-/Indication part

Lens cap optical effect transparent
Lens cap material Plastic
Lens cap colour yellow

Lens cap shape flat, illuminative

IP-Rating

Front protection IP66, IP67, IP69K

**Actuator** 

Housing material Plastic

Illumination

LED colour yellow

Function

Indicator

eao 🔳

# EAO – Your Expert Partner for **Human Machine Interfaces**

## 45-2T00.10G0.000 - Indicator actuator

### **Dimensions**



### **Mounting cut-outs**