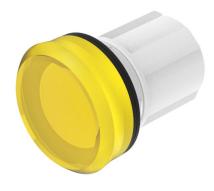

#### 45-2T00.10G0.000 - Indicator actuator

Attention: The preview is based on a sample product. This can differ from your current configuration.

Mounting

Front

Front shape round Front dimension Ø 29.45 mm

**Other Attributes** 

Weight 0.001 kg

Operating-/Indication part

Lens cap optical effect transparent
Lens cap material Plastic
Lens cap colour yellow

Lens cap shape flat, illuminative

IP-Rating

Front protection IP66, IP67, IP69K

**Actuator** 

Housing material Plastic

Illumination

LED colour yellow

Function

Indicator

eao 🔳