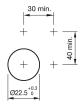

our Expert Partner for **Human Machine Interfaces**

### 45-2T00.10J0.000 - Indicator actuator

#### 45-2T00.10J0.000 - Indicator actuator



Attention: The preview is based on a sample product. This can differ from your current configuration.

Mounting

Front

Front shape round Front dimension Ø 29.45 mm

**Other Attributes** 

Weight 0.001 kg

Operating-/Indication part

Lens cap optical effect transparent
Lens cap material Plastic
Lens cap colour blue

Lens cap shape flat, illuminative

IP-Rating

Front protection IP66, IP67, IP69K

**Actuator** 

Housing material Plastic

Illumination

LED colour blue

**Function** 

Indicator

eao 🔳

# EAO – Your Expert Partner for **Human Machine Interfaces**

## 45-2T00.10J0.000 - Indicator actuator

### **Dimensions**



### **Mounting cut-outs**



eao 🔳