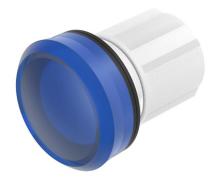

#### 45-2T00.10J0.000 - Indicator actuator

Attention: The preview is based on a sample product. This can differ from your current configuration.

Mounting

Front

Front shape round Front dimension Ø 29.45 mm

**Other Attributes** 

Weight 0.001 kg

Operating-/Indication part

Lens cap optical effect transparent
Lens cap material Plastic
Lens cap colour blue

Lens cap shape flat, illuminative

IP-Rating

Front protection IP66, IP67, IP69K

**Actuator** 

Housing material Plastic

Illumination

LED colour blue

**Function** 

Indicator

eao 🔳