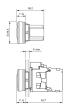

## EAO – Your Expert Partner for **Human Machine Interfaces**

### 45-2T00.10J0.000 - Indicator actuator

#### 45-2T00.10J0.000 - Indicator actuator



Attention: The preview is based on a sample product. This can differ from your current configuration.

Mounting

Front

Front shape round Front dimension Ø 29.45 mm

**Other Attributes** 

Weight 0.001 kg

Operating-/Indication part

Lens cap optical effect transparent
Lens cap material Plastic
Lens cap colour blue

Lens cap shape flat, illuminative

IP-Rating

Front protection IP66, IP67, IP69K

**Actuator** 

Housing material Plastic

Illumination

LED colour blue

**Function** 

Indicator

eao 🔳

# EAO – Your Expert Partner for **Human Machine Interfaces**

## 45-2T00.10J0.000 - Indicator actuator

### **Dimensions**



### **Mounting cut-outs**



eao 🔳