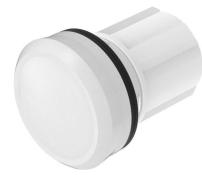

#### 45-2T00.10N0.000 - Indicator actuator

Attention: The preview is based on a sample product. This can differ from your current configuration.

Mounting Mounting cut-out Design

Ø 22.5 mm raised

round

Ø 29.45 mm

0.001 kg

Plastic

Plastic

flat, illuminative

IP66, IP67, IP69K

white

**Front** Front shape Front dimension

Other Attributes Weight

#### Operating-/Indication part Lens cap optical effect transparent

Lens cap optical effect Lens cap material Lens cap colour Lens cap shape

IP-Rating Front protection

Actuator Housing material

Illumination LED colour

white

Function Indicator