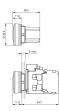

for Human Machine Interfaces

### 45-2T00.10N0.000 - Indicator actuator

#### 45-2T00.10N0.000 - Indicator actuator



Attention: The preview is based on a sample product. This can differ from your current configuration.

Mounting Mounting cut-out Design

Ø 22.5 mm raised

round

Ø 29.45 mm

0.001 kg

Plastic

Plastic

flat, illuminative

IP66, IP67, IP69K

white

**Front** Front shape Front dimension

Other Attributes Weight

#### Operating-/Indication part Lens cap optical effect transparent

Lens cap optical effect Lens cap material Lens cap colour Lens cap shape

IP-Rating Front protection

Actuator Housing material

Illumination LED colour

white

Function Indicator



# EAO – Your Expert Partner for Human Machine Interfaces

## 45-2T00.10N0.000 - Indicator actuator

### Dimensions



### Mounting cut-outs