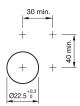

aces

### 45-2T00.10N0.000 - Indicator actuator

#### 45-2T00.10N0.000 - Indicator actuator



Attention: The preview is based on a sample product. This can differ from your current configuration.

Mounting Mounting cut-out Design

Ø 22.5 mm raised

round

Ø 29.45 mm

0.001 kg

Plastic

Plastic

flat, illuminative

IP66, IP67, IP69K

white

**Front** Front shape Front dimension

Other Attributes Weight

#### Operating-/Indication part Lens cap optical effect transparent

Lens cap optical effect Lens cap material Lens cap colour Lens cap shape

IP-Rating Front protection

Actuator Housing material

Illumination LED colour

white

Function Indicator



# EAO – Your Expert Partner for Human Machine Interfaces

## 45-2T00.10N0.000 - Indicator actuator

### Dimensions



### Mounting cut-outs