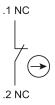

# EAO – Your Expert Partner for Human Machine Interfaces

## 45-312.1Z10 - Switching element

### 45-312.1Z10 - Switching element



Attention: The preview is based on a sample product. This can differ from your current configuration.

#### **Other Attributes**

Weight 0.010 kg

### **Connection Method**

Terminal Screw

### Switching element

Switching current 10 A
Contacts 1 NC
Contact material Silver

eao

Stand: 13.03.2017

# EAO – Your Expert Partner for **Human Machine Interfaces**

## 45-312.1Z10 - Switching element

### **Dimensions**



### Wiring diagram



### **Additional information**

Front plate mounting

eao 🔳