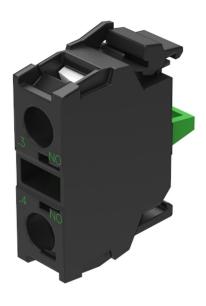

### 45-312.1Z10 - Switching element

Attention: The preview is based on a sample product. This can differ from your current configuration.

### Switching element

Switching current 10 A
Contacts 1 NC
Contact material Silver

eao

Stand: 13.03.2017