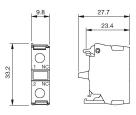

# EAO – Your Expert Partner for Human Machine Interfaces

## 45-312.1Z10 - Switching element

### 45-312.1Z10 - Switching element



Attention: The preview is based on a sample product. This can differ from your current configuration.

#### **Other Attributes**

Weight 0.010 kg

### **Connection Method**

Terminal Screw

### Switching element

Switching current 10 A
Contacts 1 NC
Contact material Silver

eao

Stand: 13.03.2017

# EAO – Your Expert Partner for **Human Machine Interfaces**

## 45-312.1Z10 - Switching element

### **Dimensions**



### Wiring diagram



### **Additional information**

Front plate mounting

eao 🔳