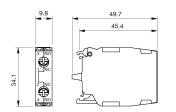

# EAO – Your Expert Partner for Human Machine Interfaces

## 45-315.1Z10 - Switching element

### 45-315.1Z10 - Switching element



Attention: The preview is based on a sample product. This can differ from your current configuration.

Other Attributes Weight

0,018 kg

Connection Method Terminal

#### Switching element

Switching current Contacts Contact material Switching system Screw terminal

10 A 1 NC + 1 NO Silver Slow-make switching element



# EAO – Your Expert Partner for Human Machine Interfaces

# 45-315.1Z10 - Switching element

## Dimensions



### Wiring diagram



#### Additional information Front plate mounting