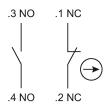

# EAO – Your Expert Partner for Human Machine Interfaces

## 45-315.1Z10 - Switching element

### 45-315.1Z10 - Switching element



Attention: The preview is based on a sample product. This can differ from your current configuration.

Other Attributes Weight

0,018 kg

Connection Method Terminal

#### Switching element

Switching current Contacts Contact material Switching system Screw terminal

10 A 1 NC + 1 NO Silver Slow-make switching element



# EAO – Your Expert Partner for Human Machine Interfaces

# 45-315.1Z10 - Switching element

## Dimensions



### Wiring diagram



#### Additional information Front plate mounting