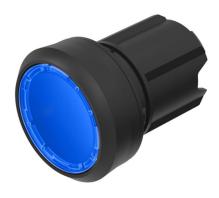

# 45-2231.11J0.000 - Illuminated pushbutton actuator, Momentary

Attention: The preview is based on a sample product. This can differ from your current configuration.

#### **Front**

Front shape round
Front dimension Ø 29.45 mm
Front ring material Plastic
Front ring colour black

#### Operating-/Indication part

Lens optics transparent
Lens material Plastic
Lens colour blue transparent
Lens profile flat / level with front ring

#### **Function**

Illuminated pushbutton

e a o