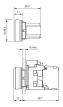

esign} & \text{raised} \\ \text{Mounting cut-out} & \text{ù} \varnothing \ 22.5 \ \text{mm} \end{array}$ 

#### **Front**

Front shape round
Front dimension Ø 29.45 mm
Front ring material Plastic
Front ring colour black

#### Other Attributes

Weight 0.011 kg

#### Operating-/Indication part

Lens optics transparent
Lens material Plastic
Lens colour blue transparent
Lens profile flat / level with front ring

#### **IP-Rating**

Front protection IP66, IP67, IP69K

#### **Actuator**

Switching action Momentary Housing material Plastic

### Switching element

max. number of switching 6

elements

#### **Function**

Illuminated pushbutton

e a o

# EAO – Your Expert Partner for **Human Machine Interfaces**

## 45-2231.11J0.000 - Illuminated pushbutton actuator, Momentary

#### **Dimensions**



#### **Mounting cut-outs**



#### Legend

Switching action: B = Momentary

eao 🔳