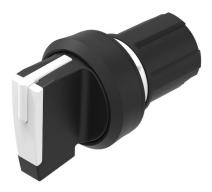

## 45-280S.1C90.003 - Selector switch actuator 3 positions, short lever

# 45-280S.1C90.003 - Selector switch actuator 3 positions, short lever

Attention: The preview is based on a sample product. This can differ from your current configuration.

# 0.022 kg

white B = 45°

3

6

Ø 22.5 mm

raised

round

Plastic

black

Ø 29.45 mm

#### Operating-/Indication part Lever material Plastic

Lever material Lever colour Switching angle

IP-Rating Front protection

# Actuator

Switching action Housing material Momentary - Rest - Momentary Plastic

IP66, IP67, IP69K

### Function

Selector switch