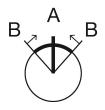

## Switching positions

Additional information External diameter of the short lever 32.3 mm

**Legend** Switching action: A = Rest, B = Momentary