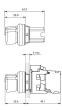

sed on a sample product. This can differ from your current configuration.

### Mounting

Mounting cut-out Design

## Front shape Front dimension

Front dimension Front ring material Front ring colour

Other Attributes Weight

# 0.022 kg

white B = 45°

3

6

Ø 22.5 mm

raised

round

Plastic

black

Ø 29.45 mm

#### Operating-/Indication part Lever material Plastic

Lever material Lever colour Switching angle

IP-Rating Front protection

# Actuator

Switching action Housing material Momentary - Rest - Momentary Plastic

IP66, IP67, IP69K

#### Switching element

Rotary positions max. number of switching elements

### Function

Selector switch



# EAO – Your Expert Partner for Human Machine Interfaces

# 45-280S.1C90.003 - Selector switch actuator 3 positions, short lever

### Dimensions



## Mounting cut-outs



## Wiring diagram



## Switching positions



Additional information External diameter of the short lever 32.3 mm

**Legend** Switching action: A = Rest, B = Momentary