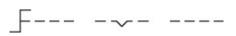

## Wiring diagram

## Switching positions

Additional information External diameter of the short lever 32.3 mm

**Legend** Switching action: A = Rest, B = Momentary