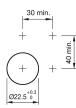

This can differ from your current configuration.

### Mounting

Mounting cut-out Design

## Front shape Front dimension

Front dimension Front ring material Front ring colour

Other Attributes Weight

# 0.022 kg

white B = 45°

3

6

Ø 22.5 mm

raised

round

Plastic

black

Ø 29.45 mm

#### Operating-/Indication part Lever material Plastic

Lever material Lever colour Switching angle

IP-Rating Front protection

# Actuator

Switching action Housing material Momentary - Rest - Momentary Plastic

IP66, IP67, IP69K

#### Switching element

Rotary positions max. number of switching elements

### Function

Selector switch



# EAO – Your Expert Partner for Human Machine Interfaces

# 45-280S.1C90.003 - Selector switch actuator 3 positions, short lever

### Dimensions



## Mounting cut-outs



## Wiring diagram



## Switching positions



Additional information External diameter of the short lever 32.3 mm

**Legend** Switching action: A = Rest, B = Momentary