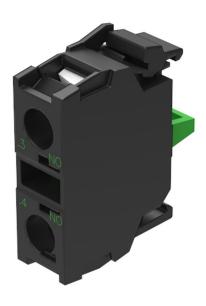

### 45-311.1Z10 - Switching element

Attention: The preview is based on a sample product. This can differ from your current configuration.

### Switching element

Switching current 10 A Contacts 1 NO Contact material Silver

eao

Stand: 13.03.2017