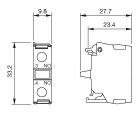

# EAO – Your Expert Partner for Human Machine Interfaces

### 45-311.1Z10 - Switching element

### 45-311.1Z10 - Switching element



Attention: The preview is based on a sample product. This can differ from your current configuration.

#### **Other Attributes**

Weight 0.010 kg

### **Connection Method**

Terminal Screw

### Switching element

Switching current 10 A Contacts 1 NO Contact material Silver

eao

Stand: 13.03.2017

# EAO – Your Expert Partner for **Human Machine Interfaces**

## 45-311.1Z10 - Switching element

### **Dimensions**



### Wiring diagram



### **Additional information**

Front plate mounting

eao 🔳