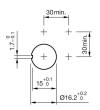

1-253.022 - Stop switch - Actuator

### 51-253.022 - Stop switch - Actuator



Attention: The preview is based on a sample product. This can differ from your current configuration.

#### Attribute

Design Front dimension Front form IP front protection Contacts Contact material Lens colour Lens illumination Lens material Lens optics Lens shape Switching action Switching current Switching system Switching voltage Terminal Weight Switching rating

raised Ø 24,5 mm round IP65 1 NC / 1 NO Gold Red non illuminative Plastic opaque mushroom-head Maintained 5 A Snap-action switching element 250 V Plug-in terminal 0.011 kg 250 V @ 5 A

## Function

Stop switch



# EAO – Your Expert Partner for Human Machine Interfaces

## 51-253.022 - Stop switch - Actuator

## Dimensions



### Mounting cut-outs



## Wiring diagrams



### Additional information

Marking arrows Contacts: NC = Normally closed, NO = Normally open Marking arrows Contacts: NC = Normally closed, NO = Normally open