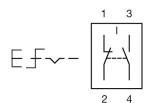

## Wiring diagrams

### Additional information

Marking arrows Contacts: NC = Normally closed, NO = Normally open Marking arrows Contacts: NC = Normally closed, NO = Normally open