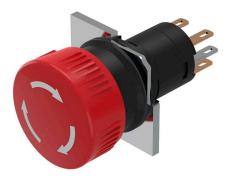

## 51-253.022 - Stop switch - Actuator

### 51-253.022 - Stop switch - Actuator

Attention: The preview is based on a sample product. This can differ from your current configuration.

#### Attribute

Design Front dimension Front form IP front protection Contacts Contact material Lens colour Lens illumination Lens material Lens optics Lens shape Switching action Switching current Switching system Switching voltage Terminal Weight Switching rating

raised Ø 24,5 mm round IP65 1 NC / 1 NO Gold Red non illuminative Plastic opaque mushroom-head Maintained 5 A Snap-action switching element 250 V Plug-in terminal 0.011 kg 250 V @ 5 A

## Function

Stop switch