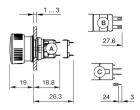

Machine Interfaces

## 51-253.022 - Stop switch - Actuator

### 51-253.022 - Stop switch - Actuator



Attention: The preview is based on a sample product. This can differ from your current configuration.

#### Attribute

Design Front dimension Front form IP front protection Contacts Contact material Lens colour Lens illumination Lens material Lens optics Lens shape Switching action Switching current Switching system Switching voltage Terminal Weight Switching rating

raised Ø 24,5 mm round IP65 1 NC / 1 NO Gold Red non illuminative Plastic opaque mushroom-head Maintained 5 A Snap-action switching element 250 V Plug-in terminal 0.011 kg 250 V @ 5 A

## Function

Stop switch



# EAO – Your Expert Partner for Human Machine Interfaces

## 51-253.022 - Stop switch - Actuator

## Dimensions



### Mounting cut-outs



## Wiring diagrams



### Additional information

Marking arrows Contacts: NC = Normally closed, NO = Normally open Marking arrows Contacts: NC = Normally closed, NO = Normally open