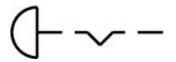

h - Actuator

## 61-3440.4/3 - Emergency stop switch - Actuator



Attention: The preview is based on a sample product. This can differ from your current configuration.

## Attribute

Design Front dimension Housing colour Front form Housing material IP front protection Lens colour Lens illumination Mounting cut-out Lens material Lens optics Lens shape Marking Operating Travel Switching action Weight

#### Schaltelement

max. number of switching elements

#### Function

Emergency stop switch

raised Ø 27 mm Yellow round Plastic IP65 Red non illuminative Ø 16 mm Plastic opaque mushroom-head Arrows 10 mm Maintained 0.02 kg

1



# EAO – Your Expert Partner for Human Machine Interfaces

# 61-3440.4/3 - Emergency stop switch - Actuator

# Dimensions



# Mounting cut-outs



# Wiring diagrams



# Additional information

Application as per DIN EN ISO 13850 and EN 60204-1 Twist to unlock clockwise Application as per DIN EN ISO 13850 and EN 60204-1