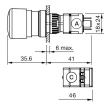

rfaces

# 61-3440.4/3 - Emergency stop switch - Actuator

## 61-3440.4/3 - Emergency stop switch - Actuator



Attention: The preview is based on a sample product. This can differ from your current configuration.

## Attribute

Design Front dimension Housing colour Front form Housing material IP front protection Lens colour Lens illumination Mounting cut-out Lens material Lens optics Lens shape Marking Operating Travel Switching action Weight

#### Schaltelement

max. number of switching elements

#### Function

Emergency stop switch

raised Ø 27 mm Yellow round Plastic IP65 Red non illuminative Ø 16 mm Plastic opaque mushroom-head Arrows 10 mm Maintained 0.02 kg

1



# EAO – Your Expert Partner for Human Machine Interfaces

# 61-3440.4/3 - Emergency stop switch - Actuator

# Dimensions



# Mounting cut-outs



# Wiring diagrams



# Additional information

Application as per DIN EN ISO 13850 and EN 60204-1 Twist to unlock clockwise Application as per DIN EN ISO 13850 and EN 60204-1