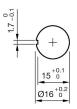

Emergency stop switch - Actuator

## 61-3440.4/3 - Emergency stop switch - Actuator



Attention: The preview is based on a sample product. This can differ from your current configuration.

## Attribute

Design Front dimension Housing colour Front form Housing material IP front protection Lens colour Lens illumination Mounting cut-out Lens material Lens optics Lens shape Marking Operating Travel Switching action Weight

#### Schaltelement

max. number of switching elements

#### Function

Emergency stop switch

raised Ø 27 mm Yellow round Plastic IP65 Red non illuminative Ø 16 mm Plastic opaque mushroom-head Arrows 10 mm Maintained 0.02 kg

1



# EAO – Your Expert Partner for Human Machine Interfaces

# 61-3440.4/3 - Emergency stop switch - Actuator

# Dimensions



# Mounting cut-outs



# Wiring diagrams



# Additional information

Application as per DIN EN ISO 13850 and EN 60204-1 Twist to unlock clockwise Application as per DIN EN ISO 13850 and EN 60204-1