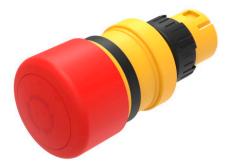

# 61-3440.4/3 - Emergency stop switch - Actuator

## 61-3440.4/3 - Emergency stop switch - Actuator

Attention: The preview is based on a sample product. This can differ from your current configuration.

#### Function

Emergency stop switch

raised Ø 27 mm Yellow round Plastic IP65 Red non illuminative Ø 16 mm Plastic opaque mushroom-head Arrows 10 mm Maintained 0.02 kg

1