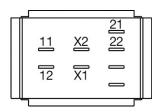

# EAO – Your Expert Partner for **Human Machine Interfaces**

# 61-8410.22 - Switching element

### 61-8410.22 - Switching element



Attention: The preview is based on a sample product. This can differ from your current configuration.

#### **Attribute**

Contacts Contact material

Operating Voltage/Current

Switching current Switching system Switching voltage

Switching voltage kind of Terminal

Weight Switching rating

1 NO Gold

Snap-action switching element

250 V AC/DC

Plug-in terminal 0.007 kg

250 V AC/DC @ 5 A

eao 🔳

Stand: 29.07.2021

# EAO – Your Expert Partner for **Human Machine Interfaces**

# 61-8410.22 - Switching element

## **Component layouts**



## Wiring diagrams



#### **Additional information**

With lamp terminal Contacts: NC = Normally closed, NO = Normally open