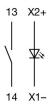

## Wiring diagrams

#### **Additional information**

With lamp terminal Contacts: NC = Normally closed, NO = Normally open