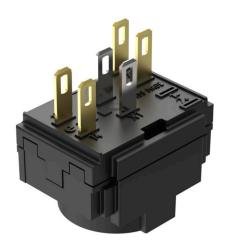

# EAO – Your Expert Partner for **Human Machine Interfaces**

## 61-8420.22 - Switching element

### 61-8420.22 - Switching element



Attention: The preview is based on a sample product. This can differ from your current configuration.

#### **Attribute**

Contacts Contact material

Operating Voltage/Current

Switching current Switching system

Switching voltage Switching voltage kind of

Terminal Weight Switching rating 2 NO Gold

Snap-action switching element

250 V AC/DC Plug-in terminal

0.007 kg

250 V AC/DC @ 5 A

eao 🔳

Stand: 29.07.2021

# EAO – Your Expert Partner for **Human Machine Interfaces**

# 61-8420.22 - Switching element

### **Component layouts**



## Wiring diagrams



### **Additional information**

With lamp terminal Contacts: NO = Normally open