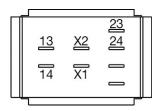

# EAO – Your Expert Partner for **Human Machine Interfaces**

## 61-8420.22 - Switching element

### 61-8420.22 - Switching element



Attention: The preview is based on a sample product. This can differ from your current configuration.

#### **Attribute**

Contacts Contact material

Operating Voltage/Current

Switching current Switching system

Switching voltage Switching voltage kind of

Terminal Weight Switching rating 2 NO Gold

Snap-action switching element

250 V AC/DC Plug-in terminal

0.007 kg

250 V AC/DC @ 5 A

eao 🔳

Stand: 29.07.2021

# EAO – Your Expert Partner for **Human Machine Interfaces**

# 61-8420.22 - Switching element

### **Component layouts**



## Wiring diagrams



### **Additional information**

With lamp terminal Contacts: NO = Normally open