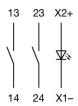

# EAO – Your Expert Partner for **Human Machine Interfaces**

## 61-8420.22 - Switching element

### 61-8420.22 - Switching element



Attention: The preview is based on a sample product. This can differ from your current configuration.

#### **Attribute**

Contacts Contact material

Operating Voltage/Current

Switching current Switching system

Switching voltage Switching voltage kind of

Terminal Weight Switching rating 2 NO Gold

Snap-action switching element

250 V AC/DC Plug-in terminal

0.007 kg

250 V AC/DC @ 5 A

eao 🔳

Stand: 29.07.2021

# EAO – Your Expert Partner for **Human Machine Interfaces**

# 61-8420.22 - Switching element

### **Component layouts**



## Wiring diagrams



### **Additional information**

With lamp terminal Contacts: NO = Normally open