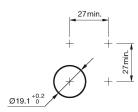

g cut-out Ø 19 mm Design flush Front Front dimension Ø 22 mm Front shape round Front ring shape flush Front bezel material Stainless steel Other Attributes Weight 0,019 kg **Operating-/Indication part** Lens optics opaque Lens material Stainless steel Lens colour Stainless steel Lens profile convex (domed) Lens illumination non-illuminative **IP-Rating** Front protection IP65. IP67 **Connection Method** Terminal Solder 2.8 x 0.5 mm Actuator Switching action Momentary Switching element Switching current 3 A Contact material Silver Contacts 1 C Switching system Snap-action switching element Switching voltage 240 V AC/DC Function Pushbutton



# EAO – Your Expert Partner for Human Machine Interfaces

## 82-5171.1000 - Pushbutton 19 mm stainless-steel

## Dimensions



#### Mounting cut-outs



### Wiring diagram



### **Component layout**



#### Legend

Switching action: B = Momentary Contacts: C = Changeover