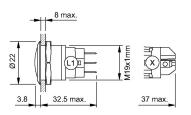

## Dimensions

#### Mounting Mounting cut-out Ø 19 mm Design flush Front Front dimension Ø 22 mm Front shape round Front ring shape flush Front bezel material Stainless steel Other Attributes Weight 0,019 kg **Operating-/Indication part** Lens optics opaque Lens material Stainless steel Lens colour Stainless steel Lens profile convex (domed) Lens illumination non-illuminative **IP-Rating** Front protection IP65. IP67 **Connection Method** Terminal Solder 2.8 x 0.5 mm Actuator Switching action Momentary Switching element Switching current 3 A Contact material Silver Contacts 1 C Switching system Snap-action switching element Switching voltage 240 V AC/DC Function Pushbutton