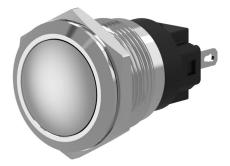

# 82-5171.1000 - Pushbutton 19 mm stainless-steel

## 82-5171.1000 - Pushbutton 19 mm stainless-steel

Attention: The preview is based on a sample product. This can differ from your current configuration.

#### Mounting Mounting cut-out Ø 19 mm Design flush Front Front dimension Ø 22 mm Front shape round Front ring shape flush Front bezel material Stainless steel Other Attributes Weight 0,019 kg **Operating-/Indication part** Lens optics opaque Lens material Stainless steel Lens colour Stainless steel Lens profile convex (domed) Lens illumination non-illuminative **IP-Rating** Front protection IP65. IP67 **Connection Method** Terminal Solder 2.8 x 0.5 mm Actuator Switching action Momentary Switching element Switching current 3 A Contact material Silver Contacts 1 C Switching system Snap-action switching element Switching voltage 240 V AC/DC Function Pushbutton