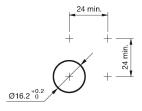

ront** 

Front shape round
Front ring shape flush
Front dimension Ø 18 mm
Front bezel material Stainless steel

Other Attributes

Weight 0.018 kg

Operating-/Indication part

Lens optics opaque
Lens material Stainless steel
Lens colour Stainless steel

Lens profile flat

Lens illumination non-illuminative

**IP-Rating** 

Front protection IP65, IP67

**Connection Method** 

Terminal Screw terminal

**Actuator** 

Switching action Momentary

Switching element

Switching current 3 A
Contact material Silver
Contacts 1 C

Switching system Snap-action switching element

Switching voltage 240 V AC/DC

**Function** 

Pushbutton

eao 🔳

## EAO – Your Expert Partner for Human Machine Interfaces

### 82-4152.1000 - Pushbutton 16 mm stainless-steel

#### **Dimensions**



#### **Mounting cut-outs**



#### Wiring diagram



#### **Component layout**



#### Legend

Switching action: B = Momentary Contacts: C = Changeover