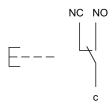

#### Wiring diagram

#### Legend

Switching action: B = Momentary Contacts: C = Changeover