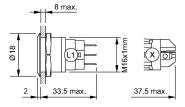

mbox{flush} \end{array}$ 

**Front** 

Front shape round
Front ring shape flush
Front dimension Ø 18 mm
Front bezel material Stainless steel

Other Attributes

Weight 0.018 kg

Operating-/Indication part

Lens optics opaque
Lens material Stainless steel
Lens colour Stainless steel

Lens profile flat

Lens illumination non-illuminative

**IP-Rating** 

Front protection IP65, IP67

**Connection Method** 

Terminal Screw terminal

**Actuator** 

Switching action Momentary

Switching element

Switching current 3 A
Contact material Silver
Contacts 1 C

Switching system Snap-action switching element

Switching voltage 240 V AC/DC

**Function** 

Pushbutton

eao 🔳

## EAO – Your Expert Partner for Human Machine Interfaces

### 82-4152.1000 - Pushbutton 16 mm stainless-steel

#### **Dimensions**



#### **Mounting cut-outs**



#### Wiring diagram



#### **Component layout**



#### Legend

Switching action: B = Momentary Contacts: C = Changeover