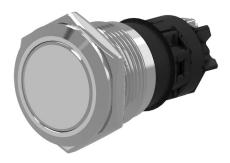

#### 82-4152.1000 - Pushbutton 16 mm stainless-steel

#### 82-4152.1000 - Pushbutton 16 mm stainless-steel

Attention: The preview is based on a sample product. This can differ from your current configuration.

Mounting

 $\begin{array}{ll} \mbox{Mounting cut-out} & \mbox{$\varnothing$ 16 mm} \\ \mbox{Design} & \mbox{flush} \end{array}$ 

**Front** 

Front shape round
Front ring shape flush
Front dimension Ø 18 mm
Front bezel material Stainless steel

Other Attributes

Weight 0.018 kg

Operating-/Indication part

Lens optics opaque
Lens material Stainless steel
Lens colour Stainless steel