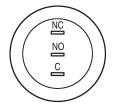

### Wiring diagram

### **Component layout**

#### Legend

Switching action: B = Momentary Contacts: C = Changeover