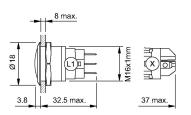

#### Mounting Mounting cut-out Ø 16 mm Design flush Front Front shape round Front ring shape flush Front dimension Ø 18 mm Front bezel material Stainless steel **Other Attributes** Weight 0.019 kg **Operating-/Indication part** Lens optics opaque Lens material Stainless steel Lens colour Stainless steel Lens profile convex (domed) Lens illumination non-illuminative **IP-Rating** Front protection IP65. IP67 **Connection Method** Terminal Solder 2.8 x 0.5 mm Actuator Switching action Momentary Switching element Switching current 3 A Contact material Silver Contacts 1 C Snap-action switching element Switching system Switching voltage 240 V AC/DC Function Pushbutton



# EAO – Your Expert Partner for Human Machine Interfaces

## 82-4171.1000 - Pushbutton 16 mm stainless-steel

### Dimensions



#### **Mounting cut-outs**



### Wiring diagram



### **Component layout**



#### Legend

Switching action: B = Momentary Contacts: C = Changeover