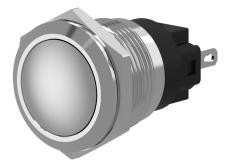

## 82-4171.1000 - Pushbutton 16 mm stainless-steel

### 82-4171.1000 - Pushbutton 16 mm stainless-steel

Attention: The preview is based on a sample product. This can differ from your current configuration.

#### Mounting Mounting cut-out Ø 16 mm Design flush Front Front shape round Front ring shape flush Front dimension Ø 18 mm Front bezel material Stainless steel **Other Attributes** Weight 0.019 kg **Operating-/Indication part** Lens optics opaque Lens material Stainless steel Lens colour Stainless steel Lens profile convex (domed) Lens illumination non-illuminative **IP-Rating** Front protection IP65. IP67 **Connection Method** Terminal Solder 2.8 x 0.5 mm Actuator Switching action Momentary Switching element Switching current 3 A Contact material Silver Contacts 1 C Snap-action switching element Switching system Switching voltage 240 V AC/DC Function Pushbutton