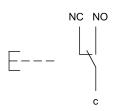

### Wiring diagram

#### Legend

Switching action: B = Momentary Contacts: C = Changeover