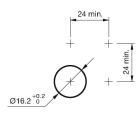

Ø 16 mm Design flush Front Front shape round Front ring shape flush Front dimension Ø 18 mm Front bezel material Stainless steel **Other Attributes** Weight 0.019 kg **Operating-/Indication part** Lens optics opaque Lens material Stainless steel Lens colour Stainless steel Lens profile convex (domed) Lens illumination non-illuminative **IP-Rating** Front protection IP65. IP67 **Connection Method** Terminal Solder 2.8 x 0.5 mm Actuator Switching action Momentary Switching element Switching current 3 A Contact material Silver Contacts 1 C Snap-action switching element Switching system Switching voltage 240 V AC/DC Function Pushbutton



# EAO – Your Expert Partner for Human Machine Interfaces

## 82-4171.1000 - Pushbutton 16 mm stainless-steel

### Dimensions



#### **Mounting cut-outs**



### Wiring diagram



### **Component layout**



#### Legend

Switching action: B = Momentary Contacts: C = Changeover