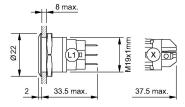

} & \mbox{flush} \end{array}$ 

Front

Front dimension Ø 22 mm
Front shape round
Front ring shape flush

Front bezel material Stainless steel

Other Attributes

Weight 0,018 kg

Operating-/Indication part

Lens optics opaque
Lens material Stainless steel
Lens colour Stainless steel

Lens profile flat

Lens illumination non-illuminative

**IP-Rating** 

Front protection IP65, IP67

**Connection Method** 

Terminal Solder 2.8 x 0.5 mm

Actuator

Switching action Momentary

Switching element

Switching current 3 A
Contact material Silver
Contacts 1 C

Switching system Snap-action switching element

Switching voltage 240 V AC/DC

**Function** 

Pushbutton

e a o

# EAO – Your Expert Partner for Human Machine Interfaces

### 82-5151.1000 - Pushbutton 19 mm stainless-steel

#### **Dimensions**



#### **Mounting cut-outs**



#### Wiring diagram



#### **Component layout**



#### Legend

Switching action: B = Momentary Contacts: C = Changeover