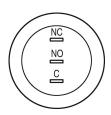

#### Wiring diagram

#### Legend

Switching action: B = Momentary Contacts: C = Changeover