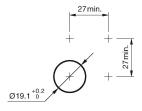

Front

Front dimension Ø 22 mm
Front shape round
Front ring shape flush

Front bezel material Stainless steel

Other Attributes

Weight 0,018 kg

Operating-/Indication part

Lens optics opaque
Lens material Stainless steel
Lens colour Stainless steel

Lens profile flat

Lens illumination non-illuminative

**IP-Rating** 

Front protection IP65, IP67

**Connection Method** 

Terminal Solder 2.8 x 0.5 mm

Actuator

Switching action Momentary

Switching element

Switching current 3 A
Contact material Silver
Contacts 1 C

Switching system Snap-action switching element

Switching voltage 240 V AC/DC

**Function** 

Pushbutton

e a o

# EAO – Your Expert Partner for Human Machine Interfaces

### 82-5151.1000 - Pushbutton 19 mm stainless-steel

#### **Dimensions**



#### **Mounting cut-outs**



#### Wiring diagram



#### **Component layout**



#### Legend

Switching action: B = Momentary Contacts: C = Changeover