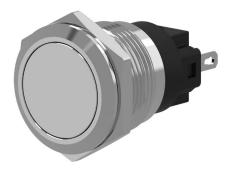

#### 82-5151.1000 - Pushbutton 19 mm stainless-steel

Attention: The preview is based on a sample product. This can differ from your current configuration.

Mounting

 $\begin{array}{ll} \mbox{Mounting cut-out} & \mbox{$\varnothing$ 19 mm} \\ \mbox{Design} & \mbox{flush} \end{array}$ 

Front

Front dimension Ø 22 mm
Front shape round
Front ring shape flush

Front bezel material Stainless steel

Other Attributes

Weight 0,018 kg

Operating-/Indication part

Lens optics opaque
Lens material Stainless steel
Lens colour Stainless steel