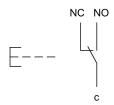

#### Wiring diagram

#### Legend

Switching action: B = Momentary Contacts: C = Changeover