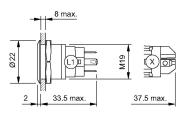

butes

Operating voltage Weight Operation current

### **Operating-/Indication part**

Lens optics Lens material Lens profile Lens illumination Lens colour

IP-Rating Front protection

Connection Method Terminal

Actuator Switching action

### Switching element

Switching current Contact material Contacts Switching system Switching voltage

## Illumination

Function Illuminated pushbutton Ø 19 mm flush

Ø 22 mm round flush Stainless steel

24 V AC/DC 0,018 kg 7 mA

opaque Stainless steel flat illuminative Stainless steel

IP65, IP67

Solder 2.8 x 0.5 mm

Momentary

3 A Silver 1 C Snap-action switching element 240 V AC/DC

Ring with red LED



# EAO – Your Expert Partner for Human Machine Interfaces

## 82-5151.1114 - Illuminated pushbutton 19 mm stainless-steel, momentary

### Dimensions



### **Mounting cut-outs**



### Wiring diagram



### **Component layout**



Legend

Switching action: B = Momentary Contacts: C = Changeover