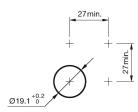

ht Operation current

### **Operating-/Indication part**

Lens optics Lens material Lens profile Lens illumination Lens colour

IP-Rating Front protection

Connection Method Terminal

Actuator Switching action

### Switching element

Switching current Contact material Contacts Switching system Switching voltage

## Illumination

Function Illuminated pushbutton Ø 19 mm flush

Ø 22 mm round flush Stainless steel

24 V AC/DC 0,018 kg 7 mA

opaque Stainless steel flat illuminative Stainless steel

IP65, IP67

Solder 2.8 x 0.5 mm

Momentary

3 A Silver 1 C Snap-action switching element 240 V AC/DC

Ring with red LED



# EAO – Your Expert Partner for Human Machine Interfaces

## 82-5151.1114 - Illuminated pushbutton 19 mm stainless-steel, momentary

### Dimensions



### **Mounting cut-outs**



### Wiring diagram



### **Component layout**



Legend

Switching action: B = Momentary Contacts: C = Changeover