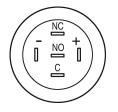

### Wiring diagram

### **Component layout**

Legend

Switching action: B = Momentary Contacts: C = Changeover