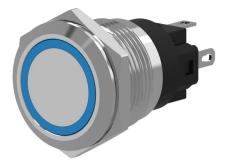

## 82-5151.1114 - Illuminated pushbutton 19 mm stainless-steel, momentary

# 82-5151.1114 - Illuminated pushbutton 19 mm stainless-steel, momentary

Attention: The preview is based on a sample product. This can differ from your current configuration.

## Illumination

Function Illuminated pushbutton Ø 19 mm flush

Ø 22 mm round flush Stainless steel

24 V AC/DC 0,018 kg 7 mA

opaque Stainless steel flat illuminative Stainless steel

IP65, IP67

Solder 2.8 x 0.5 mm

Momentary

3 A Silver 1 C Snap-action switching element 240 V AC/DC

Ring with red LED