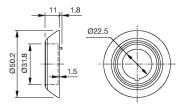

### Dimensions

#### Additional information

Front panel thickness 1 ... 3 mm With anti-twist device When using a protective shroud the e-stop or stop switch has to be turned by 180° to be mounted. See dimensional drawing