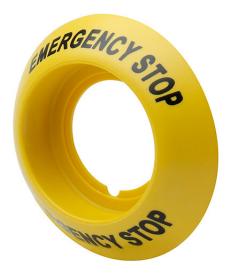

### 84-902B - E-stop protective shroud

#### 84-902B - E-stop protective shroud

Attention: The preview is based on a sample product. This can differ from your current configuration.

### Mounting out

Mounting cut-out

Ø 22.5 mm

Other Attributes

Marking Weight Dimension Material Colour

IP-Rating Front protection EMERGENCY STOP 0.006 kg Ø 50 mm Plastic yellow

IP 65