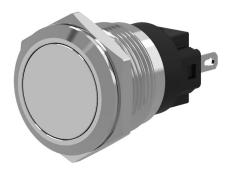

#### 82-6151.1000 - Pushbutton 22 mm stainless-steel

Attention: The preview is based on a sample product. This can differ from your current configuration.

Mounting

 $\begin{array}{ll} \mbox{Mounting cut-out} & \mbox{$\varnothing$ 22,3 mm} \\ \mbox{Design} & \mbox{flush} \\ \end{array}$ 

**Front** 

Front dimension Ø 25 mm
Front shape round
Front ring shape flush

Front bezel material Stainless steel

Other Attributes

Weight 0,018 kg

Operating-/Indication part

Lens optics opaque
Lens material Stainless steel
Lens colour Stainless steel

Lens profile flat

Lens illumination non-illuminative

**IP-Rating** 

Front protection IP65, IP67

**Connection Method** 

Terminal Solder 2.8 x 0.5 mm

**Actuator** 

Switching action Momentary

Switching element

Switching current 3 A
Contact material Silver
Contacts 1 C

Switching system Snap-action switching element

Switching voltage 240 V AC/DC

**Function** 

Pushbutton

e a o