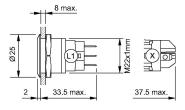

sh} \\ \end{array}$ 

**Front** 

Front dimension Ø 25 mm
Front shape round
Front ring shape flush

Front bezel material Stainless steel

Other Attributes

Weight 0,018 kg

Operating-/Indication part

Lens optics opaque
Lens material Stainless steel
Lens colour Stainless steel

Lens profile flat

Lens illumination non-illuminative

**IP-Rating** 

Front protection IP65, IP67

**Connection Method** 

Terminal Solder 2.8 x 0.5 mm

**Actuator** 

Switching action Momentary

Switching element

Switching current 3 A
Contact material Silver
Contacts 1 C

Switching system Snap-action switching element

Switching voltage 240 V AC/DC

**Function** 

Pushbutton

e a o

# EAO – Your Expert Partner for Human Machine Interfaces

### 82-6151.1000 - Pushbutton 22 mm stainless-steel

#### **Dimensions**



#### **Mounting cut-outs**



#### Wiring diagram



#### **Component layout**



#### Legend

Switching action: B = Momentary Contacts: C = Changeover