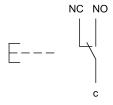

#### Wiring diagram

#### Legend

Switching action: B = Momentary Contacts: C = Changeover