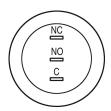

#### Wiring diagram

#### Legend

Switching action: B = Momentary Contacts: C = Changeover