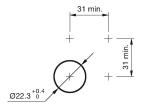

#### 82-6151.1000 - Pushbutton 22 mm stainless-steel

Attention: The preview is based on a sample product. This can differ from your current configuration.

Mounting

 $\begin{array}{ll} \mbox{Mounting cut-out} & \mbox{$\varnothing$ 22,3 mm} \\ \mbox{Design} & \mbox{flush} \\ \end{array}$ 

#### **Mounting cut-outs**