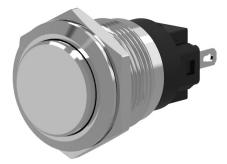

### 82-4161.1000 - Pushbutton 16 mm stainless-steel

Attention: The preview is based on a sample product. This can differ from your current configuration.

#### **Operating-/Indication part**

Lens optics Lens material Lens colour Lens profile Lens illumination

opaque Stainless steel Stainless steel flat (raised) non-illuminative

IP65. IP67

Momentary

Solder 2.8 x 0.5 mm

Ø 16 mm

flush

round

flush

Ø 18 mm Stainless steel

0,020 kg

IP-Rating Front protection

Connection Method Terminal

### Switching element

Switching current Contact material Contacts Switching system Switching voltage

Function Pushbutton 3 A Silver 1 C Snap-action switching element 240 V AC/DC

eao