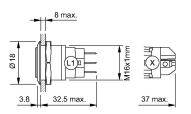

t Design

### Front

Front shape Front ring shape Front dimension Front bezel material

Other Attributes Weight

#### **Operating-/Indication part**

Lens optics Lens material Lens colour Lens profile Lens illumination

opaque Stainless steel Stainless steel flat (raised) non-illuminative

IP65. IP67

Momentary

Solder 2.8 x 0.5 mm

Ø 16 mm

flush

round

flush

Ø 18 mm Stainless steel

0,020 kg

IP-Rating Front protection

Connection Method Terminal

### Actuator

Switching action

### Switching element

Switching current Contact material Contacts Switching system Switching voltage

Function Pushbutton 3 A Silver 1 C Snap-action switching element 240 V AC/DC

eao

# EAO – Your Expert Partner for Human Machine Interfaces

## 82-4161.1000 - Pushbutton 16 mm stainless-steel

### Dimensions



### **Mounting cut-outs**



### Wiring diagram



### **Component layout**



#### Legend

Switching action: B = Momentary Contacts: C = Changeover