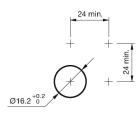

ape Front ring shape Front dimension Front bezel material

Other Attributes Weight

#### **Operating-/Indication part**

Lens optics Lens material Lens colour Lens profile Lens illumination

opaque Stainless steel Stainless steel flat (raised) non-illuminative

IP65. IP67

Momentary

Solder 2.8 x 0.5 mm

Ø 16 mm

flush

round

flush

Ø 18 mm Stainless steel

0,020 kg

IP-Rating Front protection

Connection Method Terminal

### Actuator

Switching action

### Switching element

Switching current Contact material Contacts Switching system Switching voltage

Function Pushbutton 3 A Silver 1 C Snap-action switching element 240 V AC/DC

eao

# EAO – Your Expert Partner for Human Machine Interfaces

## 82-4161.1000 - Pushbutton 16 mm stainless-steel

### Dimensions



### **Mounting cut-outs**



### Wiring diagram



### **Component layout**



#### Legend

Switching action: B = Momentary Contacts: C = Changeover