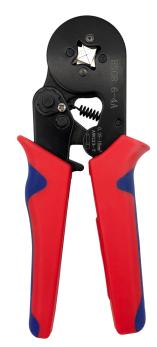

## Self Adjusting Wire-End Ferrule Crimping Pliers Range 0.25...10 mm<sup>2</sup> Item-No.: 22T006

This crimping tool is particularly suitable for hobbyists, craftsmen, field service, service workshops, electronics technicians and laboratory needs. The crimping tool is optimally matched to the field of application and has an automatic adjustment to the sleeve diameters between 0.25 and 10 qmm. The square crimping claw ensures a safe crimping process, the ergnonmic handle fits well in the hand and allows comfortable working. The pliers have an adjustment option for fine adjustment of the compressive force and a quick locking safety lock.

### **Technical Specifications**

Four-mandrel press claw • Automatic adjustment • Fine adjustment ratchet pressure • Quick release safety lock • ergonomic handle • Range from 0.25 to 10 mm<sup>2</sup>.