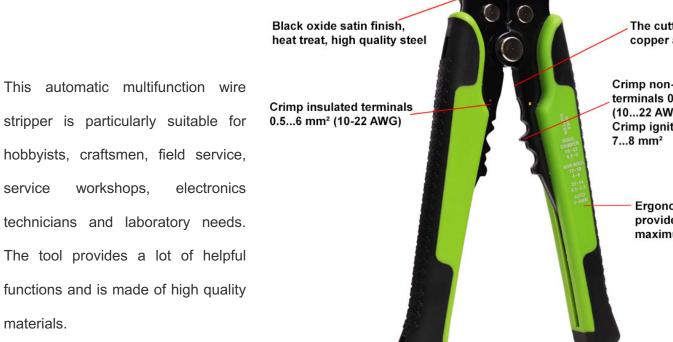

# Automatic multifunction wire stripper Bundle Item-No.: 22T015

Electroplating environmental protection Zinc-based alloys

Fine tune screw while

sliding or damaging wire

Stripping jaws can strip wire from 0,25...6 mm² (10...24 AWG)

 The sliding block will adjust the stripping length.
 If not needed - just push in another direction

The cutter can cut copper and alu wire

Crimp non-insulated terminals 0.5...6 mm<sup>2</sup> (10...22 AWG) Crimp ignition terminals 7...8 mm<sup>2</sup>

> Ergonomic handle provides grip and maximum leverage

#### **Technical Specifications**

Size: 210 x 108 mm • Material: carbon steel S50C, handle PP/TPR • Stripping function for cable, cross section: 10 ... 24 AWG / 0.25 ... 6 mm² • Wire cutter function for copper and aluminum wires • Crimping function for terminals (insulated/uninsulated) 10 ... 22 AWG / 0.5 ... 6 mm² • Crimp function for ignition terminals 7 / 8 mm².