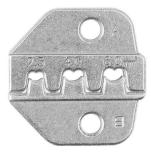

#### **Contained inserts**

Application by qualified electricians only.

Insert for insulated terminals 0.25...2.5 mm<sup>2</sup> • Insert for wire end ferrules 0.25...6 mm<sup>2</sup> • Insert for flat receptacles / flat plugs (uninsulated) 0.5...1.5 mm<sup>2</sup> • Insert for MC4 solar plugs 2.5...6 mm<sup>2</sup> • Hex wrench • 4 x spare screws.

Insulated Terminals

Ferrules

Flat Plugs

Solar Plugs