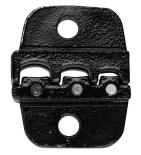

#### **Contained inserts**

Application by qualified electricians only.

Insert for insulated terminals 0.25...2.5 mm<sup>2</sup> • Insert for wire end ferrules 0.25...6 mm<sup>2</sup> • Insert for flat receptacles / flat plugs (uninsulated) 0.5...1.5 mm<sup>2</sup> • Insert for MC4 solar plugs 2.5...6 mm<sup>2</sup> • Hex wrench • 4 x spare screws.