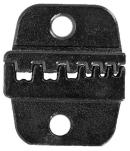

#### **Contained inserts**

Application by qualified electricians only.

Insert for insulated terminals 0.25...2.5 mm<sup>2</sup> • Insert for wire end ferrules 0.25...6 mm<sup>2</sup> • Insert for flat receptacles / flat plugs (uninsulated) 0.5...1.5 mm<sup>2</sup> • Insert for MC4 solar plugs 2.5...6 mm<sup>2</sup> • Hex wrench • 4 x spare screws.