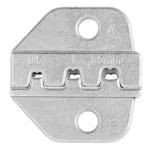

#### **Contained inserts**

Application by qualified electricians only.

Insert for insulated terminals 0.25...2.5 mm<sup>2</sup> • Insert for wire end ferrules 0.25...6 mm<sup>2</sup> • Insert for flat receptacles / flat plugs (uninsulated) 0.5...1.5 mm<sup>2</sup> • Insert for MC4 solar plugs 2.5...6 mm<sup>2</sup> • Hex wrench • 4 x spare screws.