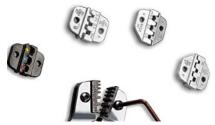

#### **Contained inserts**

Application by qualified electricians only.

Insert for insulated terminals 0.25...2.5 mm<sup>2</sup> • Insert for wire end ferrules 0.25...6 mm<sup>2</sup> • Insert for flat receptacles / flat plugs (uninsulated) 0.5...1.5 mm<sup>2</sup> • Insert for MC4 solar plugs 2.5...6 mm<sup>2</sup> • Hex wrench • 4 x spare screws.

Insulated Terminals

Ferrules

Flat Plugs

Solar Plugs