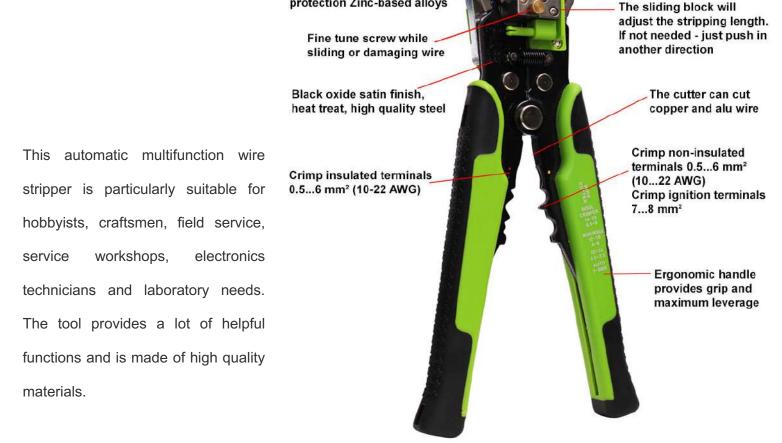

# Automatic multifunction wire stripper Bundle Item-No.: 22T016

Electroplating environmental protection Zinc-based alloys

Stripping jaws can strip wire from 0,25...6 mm<sup>2</sup> (10...24 AWG)

#### **Technical Specifications**

Size: 210 x 108 mm • Material: carbon steel S50C, handle PP/TPR • Stripping function for cable, cross section: 10 ... 24 AWG / 0.25 ... 6 mm² • Wire cutter function for copper and aluminum wires • Crimping function for terminals (insulated/uninsulated) 10 ... 22 AWG / 0.5 ... 6 mm² • Crimp function for ignition terminals 7 / 8 mm².