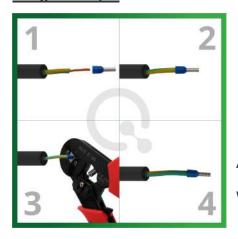

# Self Adjusting Wire-End Ferrule Crimping Pliers Range 0.25...10 mm<sup>2</sup> Bundle Item-No.: 22T016

This crimping tool is particularly suitable for hobbyists, craftsmen, field service, service workshops, electronics technicians and laboratory needs. The crimping tool is optimally matched to the field of application and has an automatic adjustment to the sleeve diameters between 0.25 and 10 qmm. The square crimping claw ensures a safe crimping process, the ergnonmic handle fits well in the hand and allows comfortable working. The pliers have an adjustment option for fine adjustment of the compressive force and a quick locking safety lock.

#### Usage example

Application by qualified electricians only.

Works best with Quadrios`ferrule assortment sets.