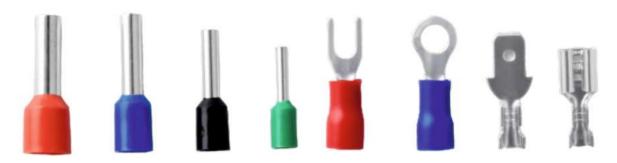

### Crimp connector assortment 850 pcs

Fork connectors, ring terminals, ferrules, blade receptables, isolating sleeves, flat plugs

Bundle Item-No. 22T016

Quadrios crimp connectors guarantee optimal results in conjunction with fitting crimping tools. This product series includes the most common parts used in practice. The assortment is especially suitable for hobbyists, craftsmen, field service, service workshops, electronics technicians and laboratory needs.

| Content | Description                         | Material                                                                                                                                                                                                                                                                                                                                                                                                                                                                                                                                                                                                                                                                                                                                                                                                                                                                                                                                                                                                                                                                                                                                                                                                                                                                                                                                                                                                                                                                                                                                                                                                                                                                                                                                                                                                                                                                                                                                                                                                                                                                                                                      | Cross section          |
|---------|-------------------------------------|-------------------------------------------------------------------------------------------------------------------------------------------------------------------------------------------------------------------------------------------------------------------------------------------------------------------------------------------------------------------------------------------------------------------------------------------------------------------------------------------------------------------------------------------------------------------------------------------------------------------------------------------------------------------------------------------------------------------------------------------------------------------------------------------------------------------------------------------------------------------------------------------------------------------------------------------------------------------------------------------------------------------------------------------------------------------------------------------------------------------------------------------------------------------------------------------------------------------------------------------------------------------------------------------------------------------------------------------------------------------------------------------------------------------------------------------------------------------------------------------------------------------------------------------------------------------------------------------------------------------------------------------------------------------------------------------------------------------------------------------------------------------------------------------------------------------------------------------------------------------------------------------------------------------------------------------------------------------------------------------------------------------------------------------------------------------------------------------------------------------------------|------------------------|
| 25 pcs  | Fork connector red, hole@ 3.1 mm    | Copper, tin plated                                                                                                                                                                                                                                                                                                                                                                                                                                                                                                                                                                                                                                                                                                                                                                                                                                                                                                                                                                                                                                                                                                                                                                                                                                                                                                                                                                                                                                                                                                                                                                                                                                                                                                                                                                                                                                                                                                                                                                                                                                                                                                            | 0.51.5 mm <sup>2</sup> |
| 25 pcs  | Fork connector blue, holeØ 4.1 mm   | Copper, tin plated                                                                                                                                                                                                                                                                                                                                                                                                                                                                                                                                                                                                                                                                                                                                                                                                                                                                                                                                                                                                                                                                                                                                                                                                                                                                                                                                                                                                                                                                                                                                                                                                                                                                                                                                                                                                                                                                                                                                                                                                                                                                                                            | 0.51.5 mm <sup>2</sup> |
| 20 pcs  | Fork connector red, holeØ 5.2 mm    | Copper, tin plated                                                                                                                                                                                                                                                                                                                                                                                                                                                                                                                                                                                                                                                                                                                                                                                                                                                                                                                                                                                                                                                                                                                                                                                                                                                                                                                                                                                                                                                                                                                                                                                                                                                                                                                                                                                                                                                                                                                                                                                                                                                                                                            | 1.52.5 mm <sup>2</sup> |
| 25 pcs  | Ring terminal red, hole@3.1 mm      | Copper, tin plated                                                                                                                                                                                                                                                                                                                                                                                                                                                                                                                                                                                                                                                                                                                                                                                                                                                                                                                                                                                                                                                                                                                                                                                                                                                                                                                                                                                                                                                                                                                                                                                                                                                                                                                                                                                                                                                                                                                                                                                                                                                                                                            | 0.51.5 mm <sup>2</sup> |
| 25 pcs  | Ring terminal blue, hole@4.1 mm     | Copper, tin plated                                                                                                                                                                                                                                                                                                                                                                                                                                                                                                                                                                                                                                                                                                                                                                                                                                                                                                                                                                                                                                                                                                                                                                                                                                                                                                                                                                                                                                                                                                                                                                                                                                                                                                                                                                                                                                                                                                                                                                                                                                                                                                            | 0.51.5 mm <sup>2</sup> |
| 20 pcs  | Ring terminal yellow, holeØ 5.2 mm  | Copper, tin plated                                                                                                                                                                                                                                                                                                                                                                                                                                                                                                                                                                                                                                                                                                                                                                                                                                                                                                                                                                                                                                                                                                                                                                                                                                                                                                                                                                                                                                                                                                                                                                                                                                                                                                                                                                                                                                                                                                                                                                                                                                                                                                            | 1.52.5 mm <sup>2</sup> |
| 80 pcs  | Ferrules white, length 14 mm        | Maria de la companya della companya | 0.5 mm <sup>2</sup>    |
| 75 pcs  | Ferrules green, length 14.3 mm      | Copper, tin plated                                                                                                                                                                                                                                                                                                                                                                                                                                                                                                                                                                                                                                                                                                                                                                                                                                                                                                                                                                                                                                                                                                                                                                                                                                                                                                                                                                                                                                                                                                                                                                                                                                                                                                                                                                                                                                                                                                                                                                                                                                                                                                            | 1.0 mm <sup>2</sup>    |
| 55 pcs  | Ferrules yellow, length 14.3 mm     | Copper, tin plated                                                                                                                                                                                                                                                                                                                                                                                                                                                                                                                                                                                                                                                                                                                                                                                                                                                                                                                                                                                                                                                                                                                                                                                                                                                                                                                                                                                                                                                                                                                                                                                                                                                                                                                                                                                                                                                                                                                                                                                                                                                                                                            | 1.5 mm <sup>2</sup>    |
| 40 pcs  | Ferrules black, length 17.4 mm      | Copper, tin plated                                                                                                                                                                                                                                                                                                                                                                                                                                                                                                                                                                                                                                                                                                                                                                                                                                                                                                                                                                                                                                                                                                                                                                                                                                                                                                                                                                                                                                                                                                                                                                                                                                                                                                                                                                                                                                                                                                                                                                                                                                                                                                            | 2.5 mm <sup>2</sup>    |
| 25 pcs  | Ferrules blue, length 19.4 mm       | Copper, tin plated                                                                                                                                                                                                                                                                                                                                                                                                                                                                                                                                                                                                                                                                                                                                                                                                                                                                                                                                                                                                                                                                                                                                                                                                                                                                                                                                                                                                                                                                                                                                                                                                                                                                                                                                                                                                                                                                                                                                                                                                                                                                                                            | 4.0 mm <sup>2</sup>    |
| 15 pcs  | Ferrules red, length 20.5 mm        | Copper, tin plated                                                                                                                                                                                                                                                                                                                                                                                                                                                                                                                                                                                                                                                                                                                                                                                                                                                                                                                                                                                                                                                                                                                                                                                                                                                                                                                                                                                                                                                                                                                                                                                                                                                                                                                                                                                                                                                                                                                                                                                                                                                                                                            | 6.0 mm <sup>2</sup>    |
| 60 pcs  | Blade receptacle 2.8 mm             | Copper, tin plated                                                                                                                                                                                                                                                                                                                                                                                                                                                                                                                                                                                                                                                                                                                                                                                                                                                                                                                                                                                                                                                                                                                                                                                                                                                                                                                                                                                                                                                                                                                                                                                                                                                                                                                                                                                                                                                                                                                                                                                                                                                                                                            | 0.5 mm <sup>2</sup>    |
| 50 pcs  | Blade receptacle 4.8 mm             | Copper, tin plated                                                                                                                                                                                                                                                                                                                                                                                                                                                                                                                                                                                                                                                                                                                                                                                                                                                                                                                                                                                                                                                                                                                                                                                                                                                                                                                                                                                                                                                                                                                                                                                                                                                                                                                                                                                                                                                                                                                                                                                                                                                                                                            | 0.5 mm <sup>2</sup>    |
| 30 pcs  | Blade receptacle 6.3 mm             | Copper, tin plated                                                                                                                                                                                                                                                                                                                                                                                                                                                                                                                                                                                                                                                                                                                                                                                                                                                                                                                                                                                                                                                                                                                                                                                                                                                                                                                                                                                                                                                                                                                                                                                                                                                                                                                                                                                                                                                                                                                                                                                                                                                                                                            | 1.5 mm <sup>2</sup>    |
| 60 pcs  | Flat plug 2.8 mm                    | Copper, tin plated                                                                                                                                                                                                                                                                                                                                                                                                                                                                                                                                                                                                                                                                                                                                                                                                                                                                                                                                                                                                                                                                                                                                                                                                                                                                                                                                                                                                                                                                                                                                                                                                                                                                                                                                                                                                                                                                                                                                                                                                                                                                                                            | 0.5 mm <sup>2</sup>    |
| 50 pcs  | Flat plug 4.8 mm                    | Copper, tin plated                                                                                                                                                                                                                                                                                                                                                                                                                                                                                                                                                                                                                                                                                                                                                                                                                                                                                                                                                                                                                                                                                                                                                                                                                                                                                                                                                                                                                                                                                                                                                                                                                                                                                                                                                                                                                                                                                                                                                                                                                                                                                                            | 0.5 mm <sup>2</sup>    |
| 30 pcs  | Flat plug 6.3 mm                    | Copper, tin plated                                                                                                                                                                                                                                                                                                                                                                                                                                                                                                                                                                                                                                                                                                                                                                                                                                                                                                                                                                                                                                                                                                                                                                                                                                                                                                                                                                                                                                                                                                                                                                                                                                                                                                                                                                                                                                                                                                                                                                                                                                                                                                            | 1.5 mm <sup>2</sup>    |
| 60 pcs  | Isolating sleeve transparent 2.8 mm | PVC                                                                                                                                                                                                                                                                                                                                                                                                                                                                                                                                                                                                                                                                                                                                                                                                                                                                                                                                                                                                                                                                                                                                                                                                                                                                                                                                                                                                                                                                                                                                                                                                                                                                                                                                                                                                                                                                                                                                                                                                                                                                                                                           | 11                     |
| 50 pcs  | Isolating sleeve transparent 4.8 mm | PVC                                                                                                                                                                                                                                                                                                                                                                                                                                                                                                                                                                                                                                                                                                                                                                                                                                                                                                                                                                                                                                                                                                                                                                                                                                                                                                                                                                                                                                                                                                                                                                                                                                                                                                                                                                                                                                                                                                                                                                                                                                                                                                                           | //                     |
| 30 pcs  | Isolating sleeve transparent 6.3 mm | PVC                                                                                                                                                                                                                                                                                                                                                                                                                                                                                                                                                                                                                                                                                                                                                                                                                                                                                                                                                                                                                                                                                                                                                                                                                                                                                                                                                                                                                                                                                                                                                                                                                                                                                                                                                                                                                                                                                                                                                                                                                                                                                                                           | //                     |