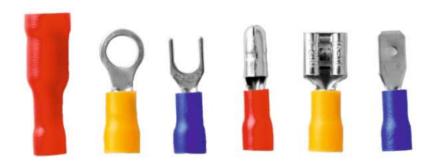

# Crimp connector assortment 500 pcs set

Fork connectors, ring terminals, blade receptables, flat plugs, round plugs, round plug sleeves

Bundle Item-No. 22T016

Quadrios crimp connectors guarantee optimal results in conjunction with fitting crimping tools. This product series includes the most common parts used in practice. The assortment is especially suitable for hobbyists, craftsmen, field service, service workshops, electronics technicians and laboratory needs.

| Content | Description                       | Material           | Cross section          |
|---------|-----------------------------------|--------------------|------------------------|
| 25 pcs  | Fork connector red, holeØ 3.1 mm  | Copper, tin plated | 0.51.5 mm <sup>2</sup> |
| 25 pcs  | Fork connector blue, holeØ 4.1 mm | Copper, tin plated | 0.51.5 mm <sup>2</sup> |
| 20 pcs  | Fork connector red, holeØ 5.2 mm  | Copper, tin plated | 1.52.5 mm <sup>2</sup> |
| 25 pcs  | Ring terminal red, holeØ 3.1 mm   | Copper, tin plated | 0.51.5 mm <sup>2</sup> |
| 25 pcs  | Ring terminal blue, holeØ 4.1 mm  | Copper, tin plated | 0.51.5 mm <sup>2</sup> |
| 20 pcs  | Ring terminal red, holeØ 5.2 mm   | Copper, tin plated | 1.52.5 mm <sup>2</sup> |
| 25 pcs  | Fork connector red, holeØ 3.1 mm  | Copper, tin plated | 0.51.5 mm <sup>2</sup> |
| 25 pcs  | Fork connector blue, holeØ 4.1 mm | Copper, tin plated | 0.51.5 mm <sup>2</sup> |
| 20 pcs  | Fork connector red, holeØ 5.2 mm  | Copper, tin plated | 1.52.5 mm <sup>2</sup> |
| 25 pcs  | Ring terminal red, hole@ 3.1 mm   | Copper, tin plated | 0.51.5 mm <sup>2</sup> |
| 25 pcs  | Ring terminal blue, holeØ 4.1 mm  | Copper, tin plated | 0.51.5 mm <sup>2</sup> |
| 20 pcs  | Ring terminal red, holeØ 5.2 mm   | Copper, tin plated | 1.52.5 mm <sup>2</sup> |
| 25 pcs  | Blade receptacles red, 2.8 mm     | Copper, tin plated | 0.51.5 mm <sup>2</sup> |
| 25 pcs  | Blade receptacles blue, 4.8 mm    | Copper, tin plated | 0.51.5 mm <sup>2</sup> |
| 20 pcs  | Blade receptacles yellow, 6.3 mm  | Copper, tin plated | 1.52.5 mm <sup>2</sup> |
| 25 pcs  | Flat plug red, 2.8 mm             | Copper, tin plated | 0.51.5 mm <sup>2</sup> |
| 25 pcs  | Flat plug blue, 4.8 mm            | Copper, tin plated | 0.51.5 mm <sup>2</sup> |
| 20 pcs  | Flat plug yellow, 6.3 mm          | Copper, tin plated | 1.52.5 mm <sup>2</sup> |
| 20 pcs  | Round plug red, Ø 4 mm            | Copper, tin plated | 0.51.5 mm <sup>2</sup> |
| 20 pcs  | Round plug sleeve red, Ø 4 mm     | Copper, tin plated | 1.52.5 mm <sup>2</sup> |
| 20 pcs  | Round plug blue, Ø 4 mm           | Copper, tin plated | 0.51.5 mm <sup>2</sup> |
| 20 pcs  | Round plug sleeve blue, Ø 4 mm    | Copper, tin plated | 1.52.5 mm <sup>2</sup> |