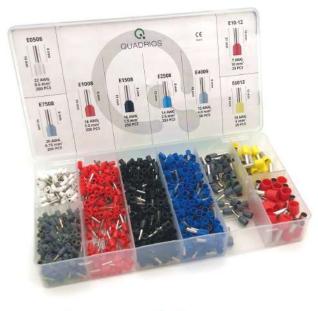

# Ferrule assortment 1200 pcs (DIN color code) Bundle Item-No.: 22T016

These ferrules are especially suitable for hobbyists, craftsmen, field service, service workshops, electronics technicians and laboratory needs.

The assortment contains a 1200-piece premium ferrule set (DIN color code) for an application range of cable cross sections from 0.5 to 10 qmm. Optimal for use with suitable wire end ferrule crimping pliers.

#### **Technical Specifications**

Voltage (max.): 440 V, Material: polyamide, copper alloy. The ferrules comply with RoHS directives and are CE compliant. Further technical data on the included components are noted in the data sheet. Installation by qualified electricians only.

#### Content

Practical assortment box, 25 ferrules yellow 6 qmm (10 AWG), 25 ferrules red 10 qmm (7 AWG), 50 ferrules grey 4 qmm (12 AWG), 250 ferrules blue 2,5 qmm (14 AWG), 250 ferrules black 1.5 qmm (16 AWG), 200 ferrules gray 0.75 qmm (20 AWG), 200 ferrules red 1 qmm (18 AWG), 200 ferrules white 0.5 qmm (22 AWG).