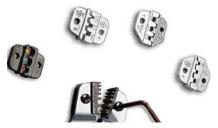

# Maxi-Set Crimping Pliers, Automatic Multifunction Wire Stripper & Accessories Bundle Item-No.: 22T016

REACH Compliant

This multifunction crimping pliers is particularly suitable for hobbyists, craftsmen, field service, service workshops, electronics technicians and laboratory needs. The tool provides a lot of options and is made of high quality materials.

# Inserts change quick and easy with a hex-key Black oxide satin finish, heat treat, high quality steel Ratchet crimp technology provides repeatable and reliable terminations Pressure adjustment for actuation force Crimp release provides Operator's safety Ergonomic handle provides grip and maximum leverage

#### **Contained inserts**

Application by qualified electricians only.

Insert for insulated terminals 0.25...2.5 mm<sup>2</sup> • Insert for wire end ferrules 0.25...6 mm<sup>2</sup> • Insert for flat receptacles / flat plugs (uninsulated) 0.5...1.5 mm<sup>2</sup> • Insert for MC4 solar plugs 2.5...6 mm<sup>2</sup> • Hex wrench • 4 x spare screws.