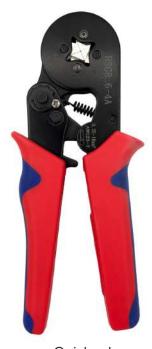

# Maxi-Set Crimping Pliers, Automatic Multifunction Wire Stripper & Accessories Bundle Item-No.: 22T016

REACH Compliant

This multifunction crimping pliers is particularly suitable for hobbyists, craftsmen, field service, service workshops, electronics technicians and laboratory needs. The tool provides a lot of options and is made of high quality materials.

#### **Technical Specifications**

Size: 190 x 135 mm • Material: carbon steel S50C, handle PP/TPR • Crimping function for terminals (insulated) 0.25 mm<sup>2</sup> ... 2.5 mm<sup>2</sup> (24 ... 14 AWG) • Pressure adjustment for actuation force.

# Inserts change quick and easy with a hex-key Black oxide satin finish, heat treat, high quality steel Ratchet crimp technology provides repeatable and reliable terminations Pressure adjustment for actuation force Crimp release provides Operator's safety Ergonomic handle provides grip and maximum leverage