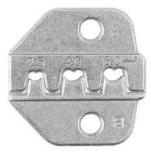

#### **Contained inserts**

Application by qualified electricians only.

Insert for insulated terminals 0.25...2.5 mm<sup>2</sup> • Insert for wire end ferrules 0.25...6 mm<sup>2</sup> • Insert for flat receptacles / flat plugs (uninsulated) 0.5...1.5 mm<sup>2</sup> • Insert for MC4 solar plugs 2.5...6 mm<sup>2</sup> • Hex wrench • 4 x spare screws.

Insulated Terminals

Ferrules

Flat Plugs

Solar Plugs

www.quadrios.de