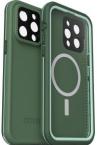

# Black 77-90199 (Retail) 840304701858

**Dauntless** 77-90200 (Retail) 840304701865

Valor 77-90201 (Retail) 840304701872