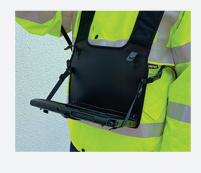

## CH TPRO X2

- Keep the Tab-Ex® DZ1 save within Ex-area
- Enables hands-free operations
- Possible to attach the tablet to the body without the need to use a hand to hold it
- Climbing on rope or ladder without compromises
- Easy to fit the Tab-Ex® DZ1 in the chest harness
- Top-grain leather and cushioned shoulder harness
- Comfortable to wear whole shift / all day long
- Adjustable straps for different body sizes
- Usable with and without stylus holder
- Separate Stylus loop

Chest strap carrying system for Tab-Ex Pro DZ2/D2