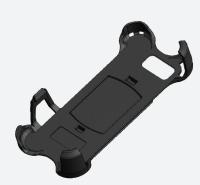

## CR-Ex H<sub>10</sub>

- Simple insertion and removal of the device possible
- Easy and effortless attachment and removal to/from a mount with 4QuickFix Mount
- All operating elements of the smartphone are freely accessible
- The holder can function as a stand

Cradle for Ex-Handy 10

## **Technical Data**

| General specifications    |                    |
|---------------------------|--------------------|
| Color                     | black              |
| Mechanical specifications |                    |
| Material                  | Antistatic plastic |
| Mass                      | approx. 41 g       |
| Suitable series           |                    |
| Series                    | Ex-Handy 10        |